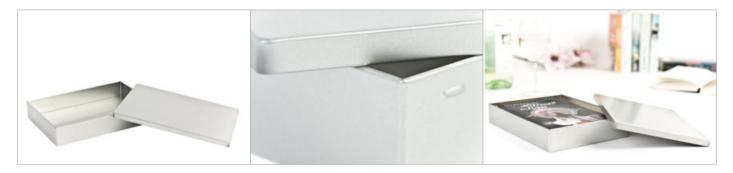

# A5 Maxi Style [A5 MAXI STYLE] - Product Data Sheet



### A5 Maxi Style - Dimensions

#### **Areas for Finishing**



#### A5 Maxi Style - Detailed Views



#### A5 Maxi Style - Key Facts

| Description         | Stylish tin box - to present, send or archive your documents in A5 format. |     |                |            |                   |          |  |
|---------------------|----------------------------------------------------------------------------|-----|----------------|------------|-------------------|----------|--|
| Article Number      | A5 MAXI STYLE                                                              |     |                |            |                   |          |  |
| Dimensions          | 227mm x 163mm x 37mm                                                       |     |                |            |                   |          |  |
| Pcs.perpacking unit | 40 Pieces