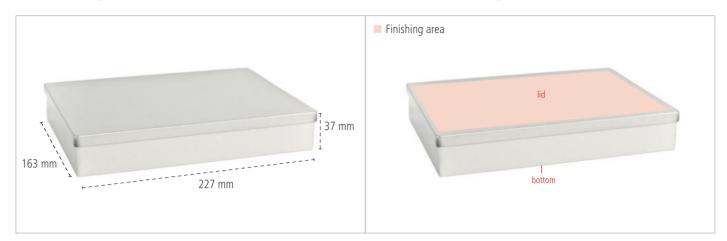

# A5 Maxi Style [A5 MAXI STYLE] - Product Data Sheet



### A5 Maxi Style - Dimensions

#### **Areas for Finishing**



#### A5 Maxi Style - Detailed Views



#### A5 Maxi Style - Key Facts

| Description         | Stylish tin box - to present, send or archive your documents in A5 format. |     |                |            |                   |          |  |
|---------------------|----------------------------------------------------------------------------|-----|----------------|------------|-------------------|----------|--|
| Article Number      | A5 MAXI STYLE                                                              |     |                |            |                   |          |  |
| Dimensions          | 227mm x 163mm x 37mm                                                       |     |                |            |                   |          |  |
| Pcs.perpacking unit | 40 Pieces