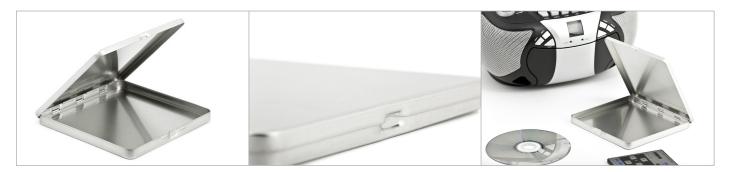

# Tin, square [MDE 015] - Product Data Sheet

## **Tin, square - Dimensions**

#### **Areas for Decoration**



### **Tin, square - Detailed Views**



#### Tin, square - Key Data

| Description           | Nice square tin in CD format suitable for 4 cardboardsleeves or 4 papersleeves. |                  |              |                 |          |
|-----------------------|---------------------------------------------------------------------------------|------------------|--------------|-----------------|----------|
| Article Number        | MDE 015                                                                         |                  |              |                 |          |
| Dimensions            | 130mm x 130mm x 10mm                                                            |                  |              |                 |          |
| Pcs. per packing unit | 50 Pieces