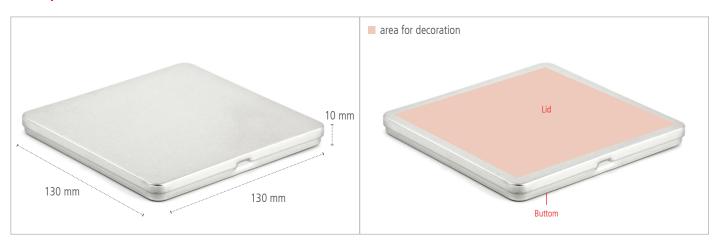

## **Tin, square - Dimensions**

#### **Areas for Decoration**

#### Tin, square - Key Data

| Description           | Nice square tin in CD format suitable for 4 cardboardsleeves or 4 papersleeves. |                  |              |                 |          |
|-----------------------|---------------------------------------------------------------------------------|------------------|--------------|-----------------|----------|
| Article Number        | MDE 015                                                                         |                  |              |                 |          |
| Dimensions            | 130mm x 130mm x 10mm                                                            |                  |              |                 |          |
| Pcs. per packing unit | 50 Pieces                                                                       |                  |              |                 |          |
| Decoration *          | Serigraphy                                                                      | Digital Printing | Pad Printing | Laser Engraving | Stamping |
| Lid                   | <b>②</b>                                                                        | •                | <b>Ø</b>     | •               | •        |
| Body                  | 8                                                                               | 8                | 8            | 8               | 8        |
| Buttom                | <b>Ø</b>                                                                        | 8                | <b>Ø</b>     | <b>⊘</b>        | <b>⊘</b> |