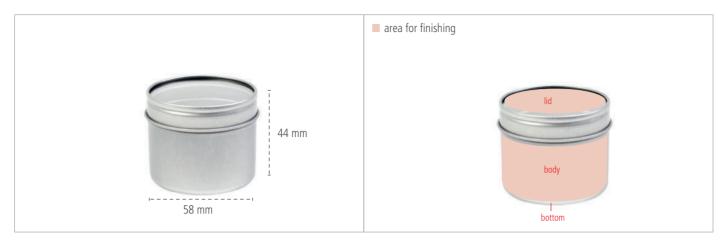

## **Slip Lid Tin Box - Dimensions**

## **Areas for Finishing**

## Slip Lid Tin Box - Key Facts

| Description           | Slip lid tin box with viewing window, food-safe varnished. |                  |             |                      |          |        |
|-----------------------|------------------------------------------------------------|------------------|-------------|----------------------|----------|--------|
| Article Number        | DSR 02.11                                                  |                  |             |                      |          |        |
| Dimensions            | 58 mm x 44 mm                                              |                  |             |                      | Volume   | 115 ml |
| Pcs. per packing unit | 108 Pieces                                                 |                  |             |                      |          |        |
| Finishing *           | Sticker                                                    | Digital Printing | 1C Printing | Laser Engraving Star |          | mping  |
| Lid                   | 8                                                          | 8                | •           | 8                    | 8        |        |
| Body                  | •                                                          | 8                | •           | 0                    | 8        |        |
| Bottom                | 8                                                          | •                | 0           | 0                    | <b>Ø</b> |        |