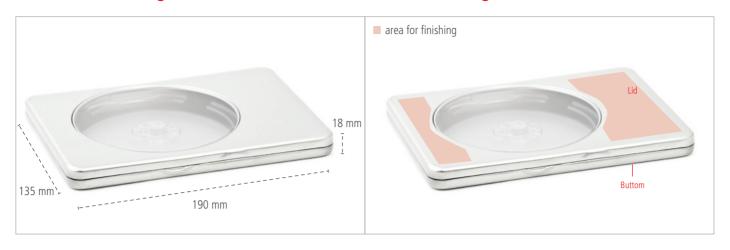

## **DVD Box with Viewing Window - Dimensions**

## **Areas for Finishing**

## **DVD Box with Viewing Window - Key Facts**

| Description           | DVD box with transparent tray, hinged lid and viewing window. |                  |             |                      |                                   |
|-----------------------|---------------------------------------------------------------|------------------|-------------|----------------------|-----------------------------------|
| Article Number        | MDS 015                                                       |                  |             |                      |                                   |
| Dimensions            | 190 mm x 135 mm x 18 mm                                       |                  |             |                      |                                   |
| Pcs. per packing unit | 80 Pieces                                                     |                  |             |                      |                                   |
| Finishing *           | Sticker                                                       | Digital Printing | 1C Printing | Laser Engraving      | Stamping                          |
| Lid                   |                                                               | •                | <b>⊘</b>    | only partly possible | not possible on viewing window    |
| Body                  | 8                                                             | 8                | 8           | 8                    | 8                                 |
| Buttom                | <b>⊘</b>                                                      | <b>Ø</b>         | <b>Ø</b>    | <b>⊘</b>             | Extra charge, need to remove tray |