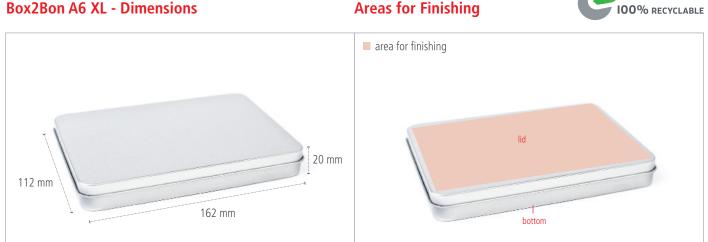

#### **Box2Bon A6 XL - Dimensions**

**Areas for Finishing** 

#### Box2Bon A6 XL - Key Facts

| Description           | A6 XL-sized tin with rounded sliplid with the right tray for gift cards. |                  |             |                 |          |
|-----------------------|--------------------------------------------------------------------------|------------------|-------------|-----------------|----------|
| Article Number        | MDT A6XL                                                                 |                  |             |                 |          |
| Dimensions            | 162 mm x 112 mm x 20 mm                                                  |                  |             |                 |          |
| Pcs. per packing unit | 80 Pieces                                                                |                  |             |                 |          |
| Finishing *           | Sticker                                                                  | Digital Printing | 1C Printing | Laser Engraving | Stamping |
| Lid                   | <b>I</b>                                                                 | <b>S</b>         |             | <b>⊘</b>        | <b>Ø</b> |
| Body                  | 8                                                                        | 8                | 8           | 8               | 8        |
| Bottom                | •                                                                        | •                | •           | <b>Ø</b>        | •        |