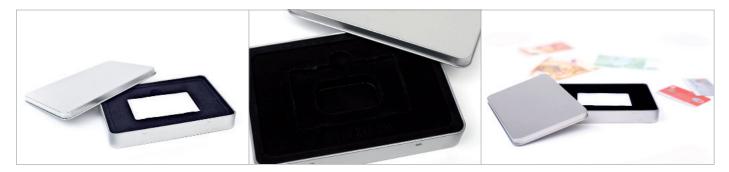

## Box2Bon A6 XL [MDT A6XL] - Product Data Sheet

Voucher box

#### **Box2Bon A6 XL - Dimensions**

**Areas for Finishing** 

# BOX 2BON



#### **Box2Bon A6 XL - Detailed Views**



#### Box2Bon A6 XL - Key Facts

| Description           | A6 XL-sized tin with rounded sliplid with the right tray for gift cards. |                  |             |                 |          |
|-----------------------|--------------------------------------------------------------------------|------------------|-------------|-----------------|----------|
| Article Number        | MDT A6XL                                                                 |                  |             |                 |          |
| Dimensions            | 162 mm x 112 mm x 20 mm                                                  |                  |             |                 |          |
| Pcs. per packing unit | 80 Pieces                                                                |