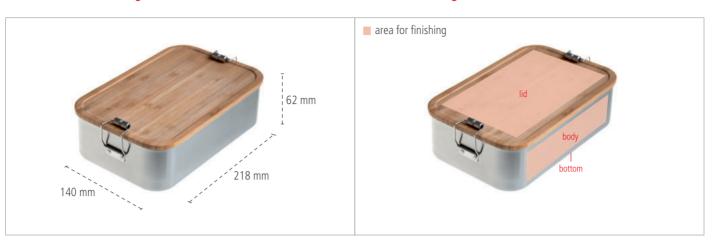

### **Areas for Finishing**

### CameleonPack Click Jungleschmauß - Key Facts

| Description           | Attractive spacious lunch box made of brushed stainless steel with bamboo lid, food safe varnished and body is dishwasher safe. Hinges on both sides ensure a secure hold of the lid. |  |                  |  |             |  |                 |          |        |                     |           |  |
|-----------------------|---------------------------------------------------------------------------------------------------------------------------------------------------------------------------------------|--|------------------|--|-------------|--|-----------------|----------|--------|---------------------|-----------|--|
| Article Number        | CP BA C8                                                                                                                                                                              |  |                  |  |             |  |                 |          |        |                     |           |  |
| Dimensions            | 218 mm x 140 mm x 62 mm                                                                                                                                                               |  |                  |  |             |  |                 |          | Volume |                     | 1800 ml   |  |
| Pcs. per packing unit | 10 Pieces                                                                                                                                                                             |  |                  |  |             |  |                 |          |        |                     |           |  |
| Finishing *           | Sticker                                                                                                                                                                               |  | Digital Printing |  | 1C Printing |  | Laser Engraving |          | ng     | g Stamp/Brand stamp |           |  |
| Lid                   | 8                                                                                                                                                                                     |  | <b>Ø</b>         |  | 8           |  | <b>Ø</b>        |          |        | 8                   | on demand |  |
| Body                  | 8                                                                                                                                                                                     |  | 8                |  | 8           |  | <b>Ø</b>        |          |        | 8                   |           |  |
| Bottom                | 8                                                                                                                                                                                     |  | 8                |  | 8           |  | 8               | on deman | nd     | 8                   |           |  |