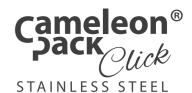

## CameleonPack Click Jungleschmauß - Dimensions

### CameleonPack Click Jungleschmauß - Key Facts

| Description           | Attractive spacious lunch box made of brushed stainless steel with bamboo lid, food safe varnished and body is dishwasher safe. Hinges on both sides ensure a secure hold of the lid. |  |                  |  |             |  |                 |          |        |                     |           |  |
|-----------------------|---------------------------------------------------------------------------------------------------------------------------------------------------------------------------------------|--|------------------|--|-------------|--|-----------------|----------|--------|---------------------|-----------|--|
| Article Number        | CP BA C8                                                                                                                                                                              |  |                  |  |             |  |                 |          |        |                     |           |  |
| Dimensions            | 218 mm x 140 mm x 62 mm                                                                                                                                                               |  |                  |  |             |  |                 |          | Volume |                     | 1800 ml   |  |
| Pcs. per packing unit | 10 Pieces                                                                                                                                                                             |  |                  |  |             |  |                 |          |        |                     |           |  |
| Finishing *           | Sticker                                                                                                                                                                               |  | Digital Printing |  | 1C Printing |  | Laser Engraving |          | ng     | g Stamp/Brand stamp |           |  |
| Lid                   | 8                                                                                                                                                                                     |  | <b>Ø</b>         |  | 8           |  | <b>Ø</b>        |          |        | 8                   | on demand |  |
| Body                  | 8                                                                                                                                                                                     |  | 8                |  | 8           |  | <b>Ø</b>        |          |        | 8                   |           |  |
| Bottom                | 8                                                                                                                                                                                     |  | 8                |  | 8           |  | 8               | on deman | nd     | 8                   |           |  |