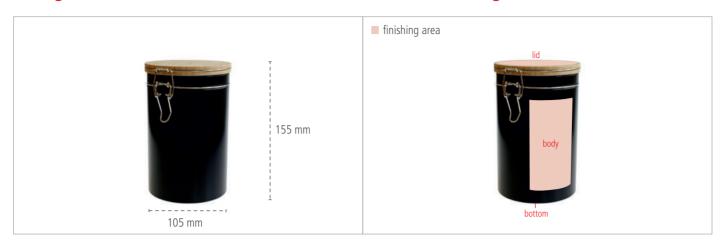

## **Storage Tin, round - Detailed views**

## **Areas for Finishing**

### **Storage Tin, round - Detailed views**

#### **Storage Tin, round - Key Facts**

| Description          | Nice round storage tin with swing-top hinged lid made of bamboo and a beautiful black matt finish. |                  |                 |                 |          |
|----------------------|----------------------------------------------------------------------------------------------------|------------------|-----------------|-----------------|----------|
| Article Number       | DSA 030 BA                                                                                         |                  |                 |                 |          |
| Dimensions           | 105 mm x 155 mm                                                                                    |                  |                 |                 |          |
| Pcs. perpacking unit | 30 Pieces                                                                                          |                  |                 |                 |          |
| Finishing *          | Sticker                                                                                            | Digital Printing | 1C Printing     | Laser Engraving | Stamping |
| Lid                  | •                                                                                                  | <b>⊘</b>         | 8               | <b>⊘</b>        | 8        |
| Body                 | •                                                                                                  | 8                | max. 5 cm width | max. 7 cm width | 8        |
| Bottom               | •                                                                                                  | 8                | •               | •               | 8        |