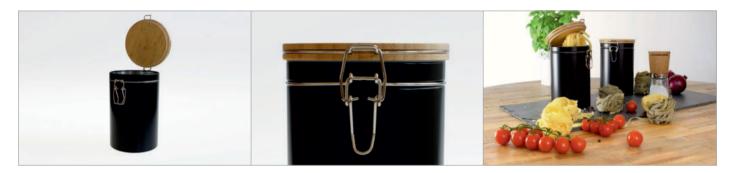

# Storage Tin with Bamboo Lid, round [DSA 030 BA] - Product Data Sheet

#### **Storage Tin, round - Key Facts**

| Description          | Nice round storage tin with swing-top hinged lid made of bamboo and a beautiful black matt finish. |                  |                 |                 |          |
|----------------------|----------------------------------------------------------------------------------------------------|------------------|-----------------|-----------------|----------|
| Article Number       | DSA 030 BA                                                                                         |                  |                 |                 |          |
| Dimensions           | 105 mm x 155 mm                                                                                    |                  |                 |                 |          |
| Pcs. perpacking unit | 30 Pieces                                                                                          |                  |                 |                 |          |
| Finishing *          | Sticker                                                                                            | Digital Printing | 1C Printing     | Laser Engraving | Stamping |
| Lid                  | •                                                                                                  | <b>⊘</b>         | 8               | <b>⊘</b>        | 8        |
| Body                 | •                                                                                                  | 8                | max. 5 cm width | max. 7 cm width | 8        |
| Bottom               | •                                                                                                  | 8                | •               | •               | 8        |