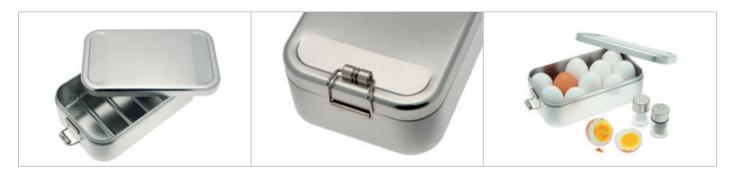

# CameleonPack Classic Maxi [LB XL] - Product Data Sheet



### CameleonPack Classic Maxi - Dimensions

## **Areas for Finishing**



#### CameleonPack Classic Maxi - Detailed Views



## CameleonPack Classic Maxi - Key Facts

| Description           | Functional and attractive lunchbox for all ocasions! Hinged lid, shiny silver finished and food-safe varnished. |                  |                    |             |                    |                 |              |        |          |                    |
|-----------------------|-----------------------------------------------------------------------------------------------------------------|------------------|--------------------|-------------|--------------------|-----------------|--------------|--------|----------|--------------------|
| Article Number        | LB XL                                                                                                           |                  |