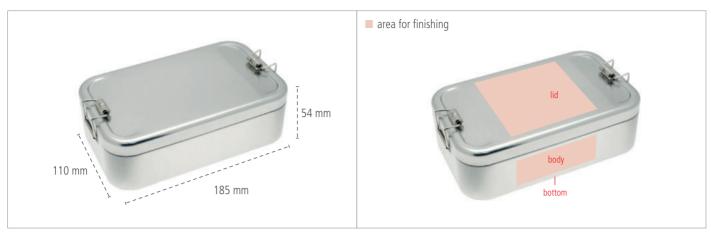

### CameleonPack Classic Maxi - Dimensions

## **Areas for Finishing**

## CameleonPack Classic Maxi - Key Facts

| Description           | Functional and attractive lunchbox for all ocasions! Hinged lid, shiny silver finished and food-safe varnished. |                  |                    |             |                    |                 |              |        |          |                    |
|-----------------------|-----------------------------------------------------------------------------------------------------------------|------------------|--------------------|-------------|--------------------|-----------------|--------------|--------|----------|--------------------|
| Article Number        | LB XL                                                                                                           |                  |                    |             |                    |                 |              |        |          |                    |
| Dimensions            | 185 mm x 110 mm x 54 mm                                                                                         |                  |                    |             |                    |                 |              | Volume |          | 1100 ml            |
| Pcs. per packing unit | 30 Pieces                                                                                                       |                  |                    |             |                    |                 |              |        |          |                    |
| Finishing*            | Sticker                                                                                                         | Digital Printing |                    | 1C Printing |                    | Laser Engraving |              | ng     | Stamping |                    |
| Lid                   | <b>⊘</b>                                                                                                        | 0                | max. 10 cm x 10 cm | <b>Ø</b>    | max. 10 cm x 10 cm | <b>Ø</b>        | max. 10 cm x | 10 cm  | <b>Ø</b> | max. 10 cm x 10 cm |
| Body                  | <b>Ø</b>                                                                                                        | 8                |                    | 8           |                    | 8               |              |        | 8        |                    |
| Bottom                | <b>Ø</b>                                                                                                        | 8                |                    | 8           |                    | 8               |              |        | 8        |                    |