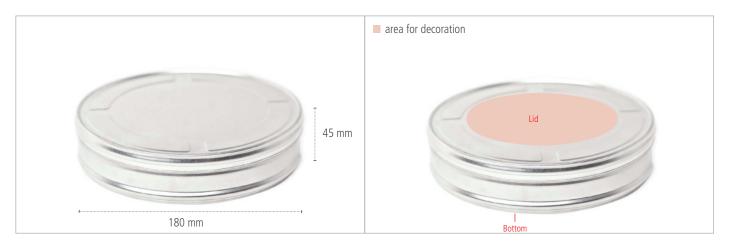

# **Film Tin Box Large - Dimensions**

# **Areas for Finishing**

### Film Tin Box Large - Key Facts

| Description           | Film can with traditional embossing. |                  |              |             |  |                 |  |        |          |         |
|-----------------------|--------------------------------------|------------------|--------------|-------------|--|-----------------|--|--------|----------|---------|
| Article Number        | FD 015                               |                  |              |             |  |                 |  |        |          |         |
| Dimensions            | 180 mm x 45 mm                       |                  |              |             |  |                 |  | Volume |          | 1145 ml |
| Pcs. per packing unit | 32 Pieces                            |                  |              |             |  |                 |  |        |          |         |
| Finishing *           | Sticker                              | Digital Printing |              | 1C Printing |  | Laser Engraving |  | l      | Stamping |         |
| Lid                   | •                                    | <b>Ø</b>         | max Ø 125 mm | <b>Ø</b>    |  | <b>Ø</b>        |  |        |          |         |
| Body                  | 8                                    | 8                |              | 8           |  | 8               |  |        | 8        |         |
| Bottom                | <b>Ø</b>                             | <b>Ø</b>         | max Ø 125 mm | 0           |  | <b>Ø</b>        |  |        | <b>Ø</b> |         |