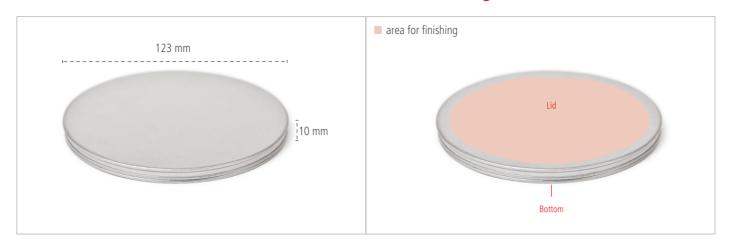

### **Tin, round - Dimensions**

## **Areas for Finishing**

#### Tin, round - Key Facts

| Description           | Round and simply elegant metal tin, suitable for 1 CD/DVD. |                  |                                 |             |  |                 |  |          |  |
|-----------------------|------------------------------------------------------------|------------------|---------------------------------|-------------|--|-----------------|--|----------|--|
| Article Number        | MDR 010                                                    |                  |                                 |             |  |                 |  |          |  |
| Dimensions            | 123mm x 10mm                                               |                  |                                 |             |  |                 |  |          |  |
| Pcs. per packing unit | 105 Pieces                                                 |                  |                                 |             |  |                 |  |          |  |
| Finishg *             | Sticker                                                    | Digital Printing |                                 | 1C Printing |  | Laser Engraving |  | Stamping |  |
| Lid                   | <b>⊘</b>                                                   | <b>Ø</b>         |                                 | <b>Ø</b>    |  | <b>Ø</b>        |  | <b>Ø</b> |  |
| Body                  | 8                                                          | 8                |                                 | 8           |  | 8               |  | 8        |  |
| Bottom                | <b>Ø</b>                                                   | <b>Ø</b>         | depending on printing<br>motive | <b>Ø</b>    |  | <b>Ø</b>        |  | <b>Ø</b> |  |