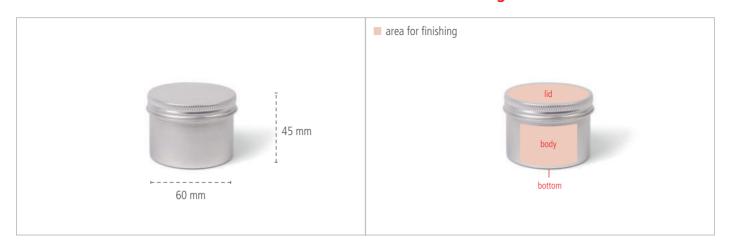

#### **Round aluminum box - Dimensions**

## **Areas for Finishing**

## Round aluminum box - Key Facts

| Description           | Round aluminium box with screw lid, food safe varnished. Very well suited as storage for various small utensils, creames or gel. |                  |             |                 |          |
|-----------------------|----------------------------------------------------------------------------------------------------------------------------------|------------------|-------------|-----------------|----------|
| Article Number        | DRA 60.45                                                                                                                        |                  |             |                 |          |
| Dimensions            | 60 mm x 45 mm                                                                                                                    |                  |             |                 |          |
| Pcs. per packing unit | 108 Pieces                                                                                                                       |                  |             |                 |          |
| Finishing *           | Sticker                                                                                                                          | Digital Printing | 1C Printing | Laser Engraving | Stamping |
| Lid                   | •                                                                                                                                | <b>O</b>         | 8           | <b>Ø</b>        | <b>O</b> |
| Body                  | 9                                                                                                                                | 8                | 8           | max. 5 cm width | 8        |
| Bottom                | •                                                                                                                                | 8                | 8           | <b>Ø</b>        | 8        |