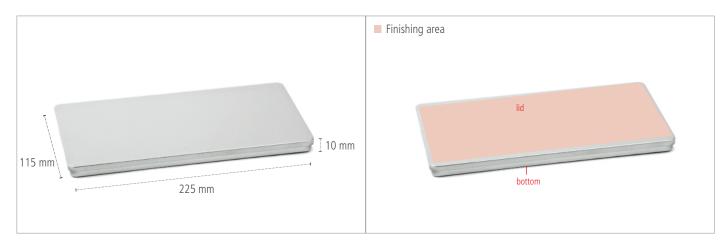

#### **DIN Long Tin - Dimensions**

### **Areas for Finishing**

# **DIN Long Tin - Key Facts**

| Description           | Nice Tin for all Documents with DIN Long Format. Very practical with hinged cover. |  |                  |  |             |  |                 |  |          |  |
|-----------------------|------------------------------------------------------------------------------------|--|------------------|--|-------------|--|-----------------|--|----------|--|
| Article Number        | DL                                                                                 |  |                  |  |             |  |                 |  |          |  |
| Dimensions            | 225mm x 115mm x 10mm                                                               |  |                  |  |             |  |                 |  |          |  |
| Pcs. per packing unit | 50 Pieces                                                                          |  |                  |  |             |  |                 |  |          |  |
| Finishing *           | Sticker                                                                            |  | Digital Printing |  | 1C Printing |  | Laser Engraving |  | Stamping |  |
| Lid                   | 0                                                                                  |  | 0                |  | 0           |  | 0               |  | 0        |  |
| Body                  | 8                                                                                  |  | 8                |  | 8           |  | 8               |  | 8        |  |
| Buttom                | 0                                                                                  |  | 0                |  | 0           |  | 0               |  | <b>I</b> |  |