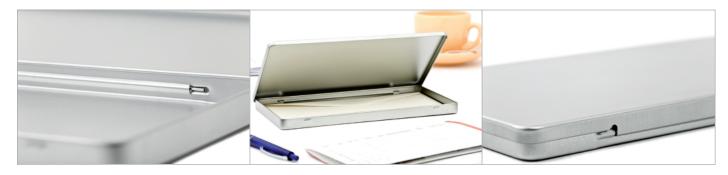

# DIN Long Tin [DL] - Product Data Sheet



#### **DIN Long Tin - Dimensions**

### **Areas for Finishing**



#### **DIN Long Tin - Detailed Views**



# **DIN Long Tin - Key Facts**

| Description           | Nice Tin for all Documents with DIN Long Format. Very practical with hinged cover. |  |                  |  |             |  |                 |  |          |  |
|-----------------------|------------------------------------------------------------------------------------|--|------------------|--|-------------|--|-----------------|--|----------|--|
| Article Number        | DL                                                                                 |  |                  |  |             |  |                 |  |          |  |
| Dimensions            | 225mm x 115mm x 10mm                                                               |  |                  |  |             |  |                 |  |          |  |
| Pcs. per pac