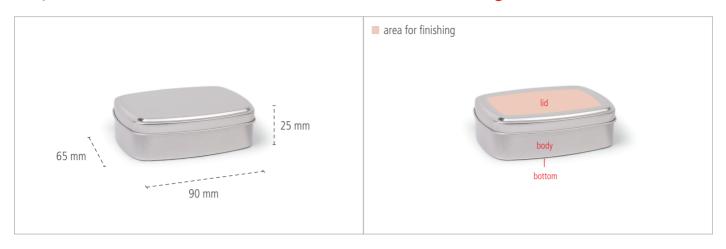

## **Soap box - Dimensions**

### **Areas for Finishing**

#### Soap box - Key Facts

| Description           | Rectangular aluminium box with slip lid, food safe varnished. Excellent for use as a soap box or for storing small utensils. |                  |             |                 |          |
|-----------------------|------------------------------------------------------------------------------------------------------------------------------|------------------|-------------|-----------------|----------|
| Article Number        | DSE 90.65.25                                                                                                                 |                  |             |                 |          |
| Dimensions            | 96 mm x 70 mm x 28 mm                                                                                                        |                  |             |                 |          |
| Pcs. per packing unit | 100 Stück                                                                                                                    |                  |             |                 |          |
| Finishing *           | Sticker                                                                                                                      | Digital Printing | 1C Printing | Laser Engraving | Stamping |
| Lid                   | <b>⊘</b>                                                                                                                     | •                | <b>Ø</b>    | <b>Ø</b>        | <b>Ø</b> |
| Body                  | 8                                                                                                                            | 8                | 8           | 8               | 8        |
| Bottom                | <b>⊘</b>                                                                                                                     | •                | <b>⊘</b>    | <b>⊘</b>        | •        |