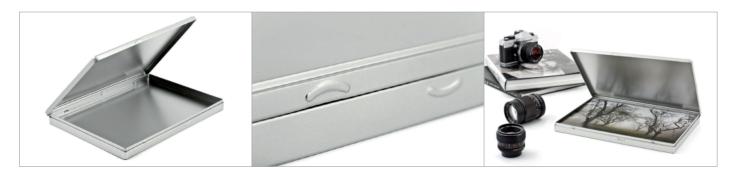

# A4 Tin [A 4] - Product Data Sheet



#### **A4 Tin - Dimensions**

## **Areas for Finishing**



#### **A4 Tin - Detailed Views**



## A4 Tin - Key Facts

| Description           | Stackable DIN A4 tin for representative packaging. Very well suited for bound documents and catalogues. |                  |             |                 |          |
|-----------------------|---------------------------------------------------------------------------------------------------------|------------------|-------------|-----------------|----------|
| Article Number        | A 4                                                                                                     |                  |             |                 |          |
| Dimensions            | 310mm x 220mm x 25mm                                                                                    |                  |             |                 |          |