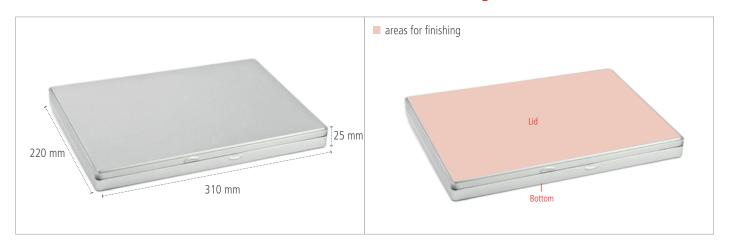

#### **A4 Tin - Dimensions**

## **Areas for Finishing**

## A4 Tin - Key Facts

| Description           | Stackable DIN A4 tin for representative packaging. Very well suited for bound documents and catalogues. |                  |             |                 |          |
|-----------------------|---------------------------------------------------------------------------------------------------------|------------------|-------------|-----------------|----------|
| Article Number        | A 4                                                                                                     |                  |             |                 |          |
| Dimensions            | 310mm x 220mm x 25mm                                                                                    |                  |             |                 |          |
| Pcs. per packing unit | 20 Pieces                                                                                               |                  |             |                 |          |
| Finishing *           | Sticker                                                                                                 | Digital Printing | 1C Printing | Laser Engraving | Stamping |
| Lid                   |                                                                                                         |                  | •           | 8               | •        |
| Body                  | 8                                                                                                       | 8                | 8           | 8               | 8        |
| Bottom                | •                                                                                                       | 8                | <b>⊘</b>    | 8               | •        |