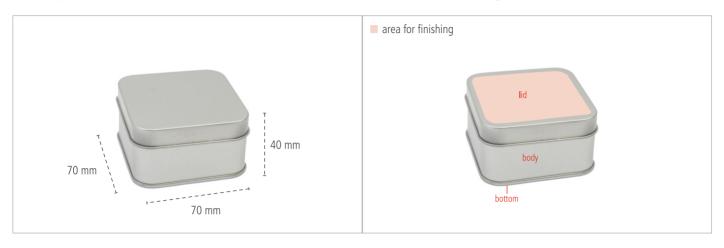

#### **Tin, square - Dimensions**

## **Areas for Finishing**

#### Tin, square - Key Facts

| Description           | Small square tinbox with slip lid, food safe varnished. |                  |             |                 |          |
|-----------------------|---------------------------------------------------------|------------------|-------------|-----------------|----------|
| Article Number        | DSQ 70.40                                               |                  |             |                 |          |
| Dimensions            | 70mm x 70mm x 40mm                                      |                  |             |                 |          |
| Pcs. per packing unit | 100 Pieces                                              |                  |             |                 |          |
| Finishing *           | Sticker                                                 | Digital Printing | 1C Printing | Laser Engraving | Stamping |
| Lid                   | <b>⊘</b>                                                | <b>⊘</b>         | <b>⊘</b>    | <b>⊘</b>        | <b>⊘</b> |
| Body                  | 8                                                       | 8                | 8           | 8               | 8        |
| Bottom                | <b>Ø</b>                                                | <b>Ø</b>         | 0           | 0               | <b>⊘</b> |