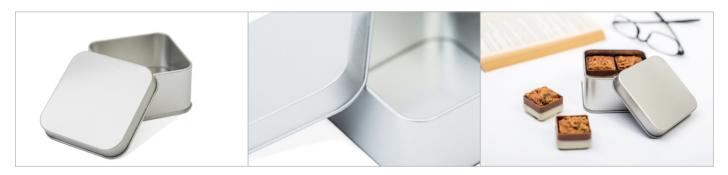

# Tin, square [DSQ 70.40] - Product Data Sheet



#### **Tin, square - Dimensions**

## **Areas for Finishing**



### **Tin, square - Detailed Views**



#### Tin, square - Key Facts

| Description           | Small square tinbox with slip lid, food safe varnished. |                  |             |                 |          |
|-----------------------|---------------------------------------------------------|------------------|-------------|-----------------|----------|
| Article Number        | DSQ 70.40                                               |                  |             |                 |          |
| Dimensions            | 70mm x 70mm x 40mm                                      |                  |             |                 |          |
| Pcs. per packing unit | 100 Pieces                                              |                  |             |                 |          |
| Finishing *           | Sticker