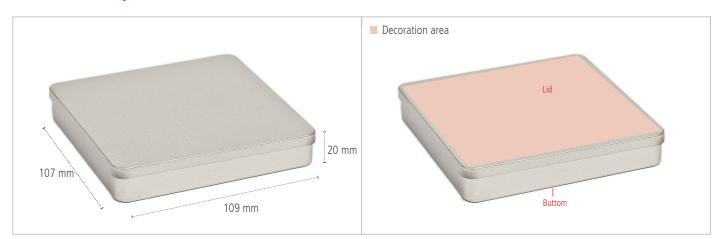

#### **Chocolate Tin, square - Dimensions**

#### **Areas for Decoration**

### Chocolate Tin, square - Key Data

| Description           | Very practical square chocolate tin, for all square types of chocolate! |                  |              |                 |          |
|-----------------------|-------------------------------------------------------------------------|------------------|--------------|-----------------|----------|
| Article Number        | CO 015                                                                  |                  |              |                 |          |
| Dimensions            | 109mm x 107mm x 20mm                                                    |                  |              |                 |          |
| Pcs. per packing unit | 100 Stück                                                               |                  |              |                 |          |
| Decoration *          | Serigraphy                                                              | Digital Printing | Pad Printing | Laser Engraving | Stamping |
| Lid                   | <b>S</b>                                                                | •                | •            | •               | <b>Ø</b> |
| Body                  | 8                                                                       | 8                | 8            | 8               | 8        |
| Buttom                | <b>I</b>                                                                | <b>S</b>         | <b>S</b>     | <b>S</b>        | •        |