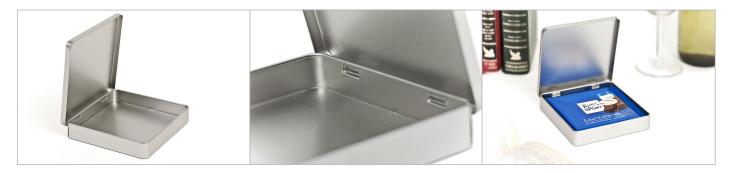

# Chocolate Tin, square [CO 015] - Product Data Sheet

#### **Chocolate Tin, square - Dimensions**

#### **Areas for Decoration**



### **Chocolate Tin, square - Detailed Views**



### Chocolate Tin, square - Key Data

| Description           | Very practical square chocolate tin, for all square types of chocolate! |                  |              |                 |          |
|-----------------------|-------------------------------------------------------------------------|------------------|--------------|-----------------|----------|
| Article Number        | CO 015                                                                  |                  |              |                 |          |
| Dimensions            | 109mm x 107mm x 20mm                                                    |                  |              |                 |          |
| Pcs. per packing unit | 100 Stück                                                               |