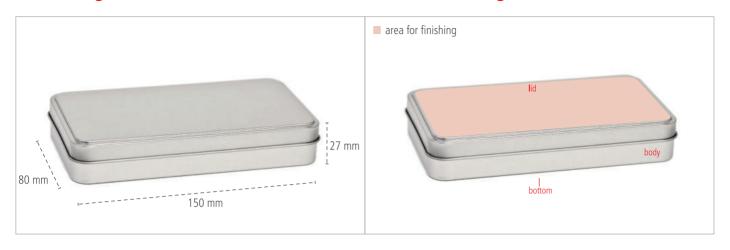

## **Tin, rectangular - Dimensions**

#### Tin, rectangular - Key Facts

| Description           | Small, elegang tin with twice as strong hinges. |                  |             |                 |          |
|-----------------------|-------------------------------------------------|------------------|-------------|-----------------|----------|
| Article Number        | DSE 015                                         |                  |             |                 |          |
| Dimensions            | 150mm x 80mm x 27mm                             |                  |             |                 |          |
| Pcs. per packing unit | 80 Pieces                                       |                  |             |                 |          |
| Finishing *           | Sticker                                         | Digital Printing | 1C Printing | Laser Engraving | Stamping |
| Lid                   | <b>②</b>                                        | <b>Ø</b>         | <b>Ø</b>    | <b>Ø</b>        | <b>Ø</b> |
| Body                  | 8                                               | 8                | 8           | 8               | 8        |
| Bottom                | <b>⊘</b>                                        | 8                | •           | <b>Ø</b>        | <b>Ø</b> |