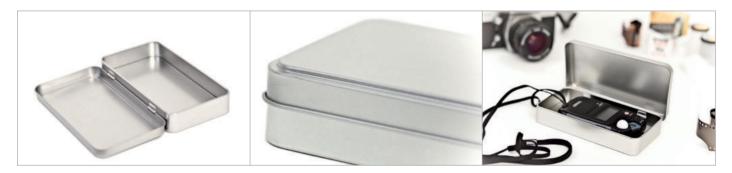

# Tin, rectangular [DSE 015] - Product Data Sheet



## **Tin, rectangular - Dimensions**

## **Areas for Finishing**



## **Tin, rectangular - Detailed Views**



#### Tin, rectangular - Key Facts

| Description           | Small, elegang tin with twice as strong hinges. |                  |             |                 |          |
|-----------------------|-------------------------------------------------|------------------|-------------|-----------------|----------|
| Article Number        | DSE 015                                         |                  |             |                 |          |
| Dimensions            | 150mm x 80mm x 27mm                             |                  |             |                 |          |
| Pcs. per packing unit | 80 Pieces                                       |                  |             |                 |          |
| Finishing *           | Sticker