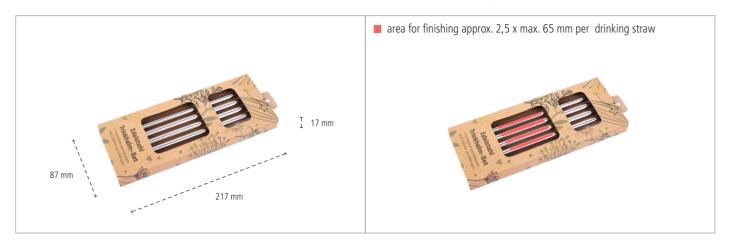

## **Drinking Straw Set - Dimensions**

# **Drinking Straw Set - Detailed Views**

#### **Drinking Straw Set - Key Facts**

| Description          | Stainless steel drinking straw set consisting of 4 drinking straws and 1 cleaning brush, 304 stainless steel. |     |                |            |      |                  |   |          |  |
|----------------------|---------------------------------------------------------------------------------------------------------------|-----|----------------|------------|------|------------------|---|----------|--|
| Article Number       | TH 005                                                                                                        |     |                |            |      |                  |   |          |  |
| Dimensions           | 215 x 9 mm                                                                                                    |     |                |            |      |                  |   |          |  |
| Pcs. perpacking unit | 60 Pieces                                                                                                     |     |                |            |      |                  |   |          |  |
| Finishing *          | Sticker                                                                                                       | Dig | jital Printing | 1CPrinting | Lase | Laser Engraving  |   | Stamping |  |
| Lid                  | 8                                                                                                             | 8   |                | 8          | •    | 2,5 x max. 65 mm | 8 |          |  |
| Body                 | 8                                                                                                             | 8   |                | 8          | 8    |                  | 8 |          |  |
| Bottom               | 8                                                                                                             | 8   |                | 8          | 8    |                  | 8 |          |  |