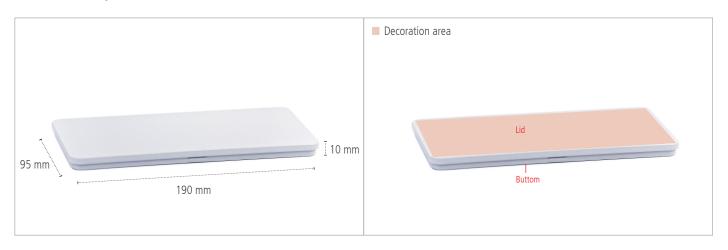

# **Chocolate Tin, white [CO 010] - Product Data Sheet**

#### **Chocolate Tin, white - Dimensions**

#### **Areas for Decoration**



### **Chocolate Tin, white - Detailed Views**



## **Chocolate Tin, white - Key Data**

| Description           | Tin has identical construction like chocolate tin (CO 005), but with an impressive white gloss varnish in- and outside. |                  |              |                 |          |
|-----------------------|-------------------------------------------------------------------------------------------------------------------------|------------------|--------------|-----------------|----------|
| Article Number        | CO 010                                                                                                                  |                  |              |                 |          |
| Dimensions            | 190mm x 95mm x 10mm