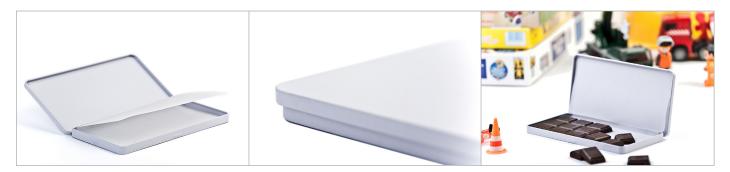

# **Chocolate Tin, white [CO 010] - Product Data Sheet**

#### **Chocolate Tin, white - Dimensions**

#### **Areas for Decoration**



### **Chocolate Tin, white - Detailed Views**



## **Chocolate Tin, white - Key Data**

| Description           | Tin has identical construction like chocolate tin (CO 005), but with an impressive white gloss varnish in- and outside. |                  |              |                 |          |
|-----------------------|-------------------------------------------------------------------------------------------------------------------------|------------------|--------------|-----------------|----------|
| Article Number        | CO 010                                                                                                                  |                  |              |                 |          |
| Dimensions            | 190mm x 95mm x 10mm