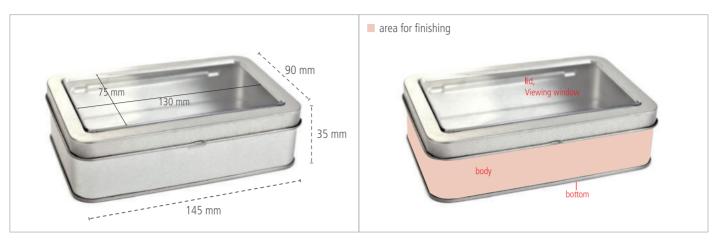

## Tin, rectangular, viewing window - Dimensions Areas for Finishing

#### Tin, rectangular, viewing window - Key Facts

| Description           | This beautiful tin makes it possible to look every time for the content, because of the large cut-out window. Hinges, rounded lid and the nice surface show the high quality of this product. |                  |             |                 |          |
|-----------------------|-----------------------------------------------------------------------------------------------------------------------------------------------------------------------------------------------|------------------|-------------|-----------------|----------|
| Article Number        | DSE 106                                                                                                                                                                                       |                  |             |                 |          |
| Dimensions            | 145 mm x 90 mm x 35 mm, viewing window: 130 mm x 75 mm                                                                                                                                        |                  |             |                 |          |
| Pcs. per packing unit | 40 Pieces                                                                                                                                                                                     |                  |             |                 |          |
| Finishing *           | Sticker                                                                                                                                                                                       | Digital Printing | 1C Printing | Laser Engraving | Stamping |
| Lid                   | <b>Ø</b>                                                                                                                                                                                      | 8                | 8           | 8               | ⊗        |
| Body                  | •                                                                                                                                                                                             | 8                | 9           | •               | 8        |
| Bottom                | •                                                                                                                                                                                             | 8                | <b>⊘</b>    | 0               | •        |