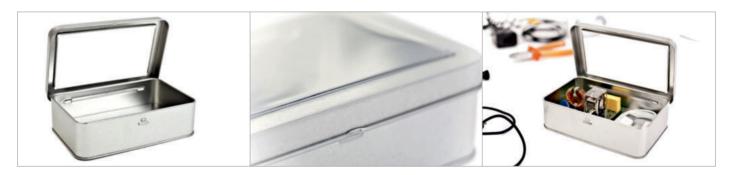

# Tin, rectangular, viewing window [DSE 106] Product Data Sheet



## Tin, rectangular, viewing window - Dimensions Areas for Finishing



### Tin, rectangular, viewing window - Detailed Views



#### Tin, rectangular, viewing window - Key Facts

| Description           | This beautiful tin makes it possible to look every time for the content, because of the large cut-out window. Hinges, rounded lid and the nice surface show the high quality of this product. |                  |             |                 |          |
|-----------------------|-----------------------------------------------------------------------------------------------------------------------------------------------------------------------------------------------|------------------|-------------|-----------------|----------|
| Article Number        | DSE 106