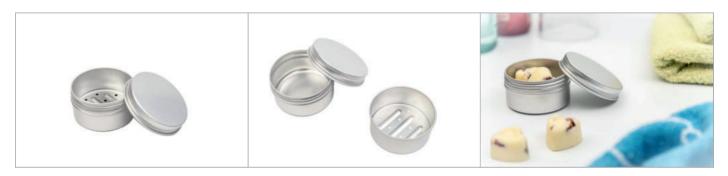

## **Soap box - Detailed Views**

## **Soap box - Key Facts**

| Description           | Round aluminium box with slip lid, food safe varnished. In addition, the box has a perforated insert and is therefore perfectly suitable as a soap box. |  |                  |  |             |  |                 |  |          |  |
|-----------------------|---------------------------------------------------------------------------------------------------------------------------------------------------------|--|------------------|--|-------------|--|-----------------|--|----------|--|
| Article Number        | DSS 050                                                                                                                                                 |  |                  |  |             |  |                 |  |          |  |
| Dimensions            | 68 mm x 35 mm                                                                                                                                           |  |                  |  |             |  |                 |  |          |  |
| Pcs. per packing unit | 100 Pieces                                                                                                                                              |  |                  |  |             |  |                 |  |          |  |
| Finishing *           | Sticker                                                                                                                                                 |  | Digital Printing |  | 1C Printing |  | Laser Engraving |  | Stamping |  |
| Lid                   | •                                                                                                                                                       |  | <b>O</b>         |  | <b>Ø</b>    |  | <b>Ø</b>        |  | <b>Ø</b> |  |
| Body                  | 8                                                                                                                                                       |  | 8                |  | 8           |  | 8               |  | 8        |  |
| Bottom                | <b>Ø</b>                                                                                                                                                |  | <b>Ø</b>         |  | <b>Ø</b>    |  | <b>Ø</b>        |  | <b>Ø</b> |  |