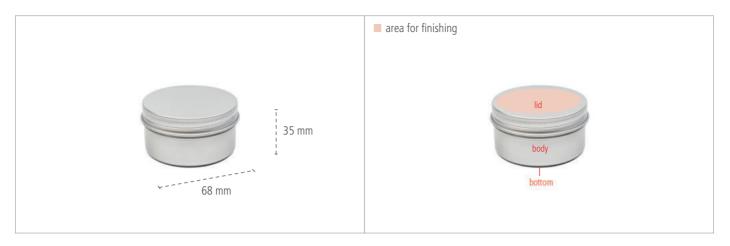

## **Soap box - Dimensions**

## **Soap box - Key Facts**

| Description           | Round aluminium box with slip lid, food safe varnished. In addition, the box has a perforated insert and is therefore perfectly suitable as a soap box. |  |                  |  |             |  |                 |  |          |  |
|-----------------------|---------------------------------------------------------------------------------------------------------------------------------------------------------|--|------------------|--|-------------|--|-----------------|--|----------|--|
| Article Number        | DSS 050                                                                                                                                                 |  |                  |  |             |  |                 |  |          |  |
| Dimensions            | 68 mm x 35 mm                                                                                                                                           |  |                  |  |             |  |                 |  |          |  |
| Pcs. per packing unit | 100 Pieces                                                                                                                                              |  |                  |  |             |  |                 |  |          |  |
| Finishing *           | Sticker                                                                                                                                                 |  | Digital Printing |  | 1C Printing |  | Laser Engraving |  | Stamping |  |
| Lid                   | •                                                                                                                                                       |  | <b>O</b>         |  | <b>Ø</b>    |  | <b>Ø</b>        |  | <b>Ø</b> |  |
| Body                  | 8                                                                                                                                                       |  | 8                |  | 8           |  | 8               |  | 8        |  |
| Bottom                | <b>Ø</b>                                                                                                                                                |  | <b>Ø</b>         |  | <b>Ø</b>    |  | <b>Ø</b>        |  | <b>Ø</b> |  |