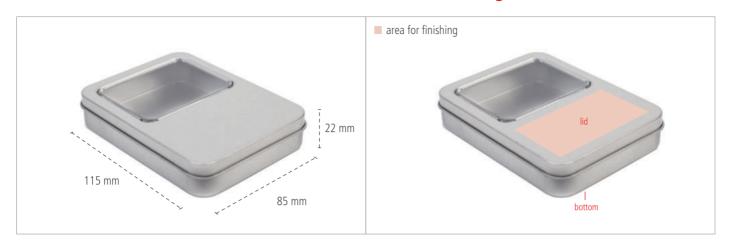

#### Tin box with window - Dimensions

## **Areas for Finishing**

## Tin box with window - Key Facts

| Description           | Small rectangular tin box with a viewing window and slip lid. Food-safe varnished. |                  |             |                 |          |
|-----------------------|------------------------------------------------------------------------------------|------------------|-------------|-----------------|----------|
| Article Number        | DSE 115.85                                                                         |                  |             |                 |          |
| Dimensions            | 115 mm x 85 mm x 22 mm                                                             |                  |             |                 |          |
| Pcs. per packing unit | 100 Pieces                                                                         |                  |             |                 |          |
| Finishing*            | Sticker                                                                            | Digital Printing | 1C Printing | Laser Engraving | Stamping |
| Lid                   | •                                                                                  | •                |             |                 | <b>Ø</b> |
| Body                  | 8                                                                                  | 8                | 8           | 8               | 8        |
| Bottom                | <b>⊘</b>                                                                           | <b>Ø</b>         | <b>⊘</b>    | <b>⊘</b>        | •        |