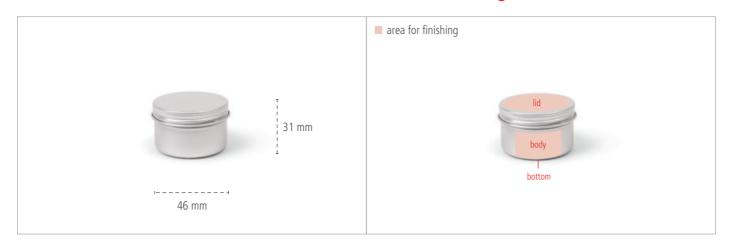

#### **Round aluminum box - Dimensions**

## **Areas for Finishing**

## Round aluminum box - Key Facts

| Description           | Round aluminium box with screw lid, food safe varnished. Very well suited as storage for various small utensils, creames or gel. |                  |             |                 |          |
|-----------------------|----------------------------------------------------------------------------------------------------------------------------------|------------------|-------------|-----------------|----------|
| Article Number        | DRA 46.31                                                                                                                        |                  |             |                 |          |
| Dimensions            | 46 mm x 31 mm                                                                                                                    |                  |             |                 |          |
| Pcs. per packing unit | 147 Pieces                                                                                                                       |                  |             |                 |          |
| Finishing *           | Sticker                                                                                                                          | Digital Printing | 1C Printing | Laser Engraving | Stamping |
| Lid                   | •                                                                                                                                | <b>⊘</b>         | 8           | <b>Ø</b>        | •        |
| Body                  | •                                                                                                                                | 8                | 8           | max. 3 cm width | 8        |
| Bottom                | <b>⊘</b>                                                                                                                         | 8                | 8           | <b>Ø</b>        | 8        |