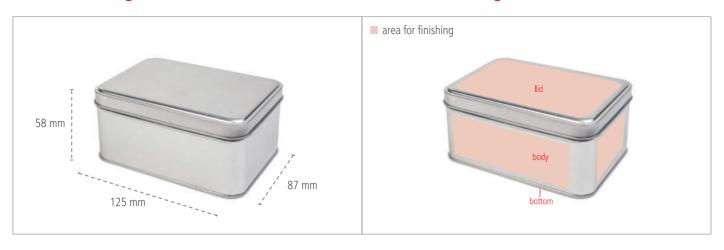

### Tin box, rectangular - Dimensions

## **Areas for Finishing**

#### Tin box, rectangular - Key Facts

| Description           | Elegant rectangular tin can with slip lid. Versatile use, food safe varnished. |                  |             |                          |        |        |
|-----------------------|--------------------------------------------------------------------------------|------------------|-------------|--------------------------|--------|--------|
| Article Number        | DSE 125.87                                                                     |                  |             |                          |        |        |
| Dimensions            | 125 mm x 87 mm x 58 mm                                                         |                  |             |                          | Volume | 630 ml |
| Pcs. per packing unit | 60 Pieces                                                                      |                  |             |                          |        |        |
| Finishing *           | Sticker                                                                        | Digital Printing | 1C Printing | Laser Engraving Stamping |        | ping   |
| Lid                   | •                                                                              | <b>②</b>         | •           | •                        |        |        |
| Body                  | •                                                                              | 8                | 8           | <b>Ø</b>                 | 8      |        |
| Bottom                | <b>Ø</b>                                                                       | 8                | 8           | 8                        | 8      |        |