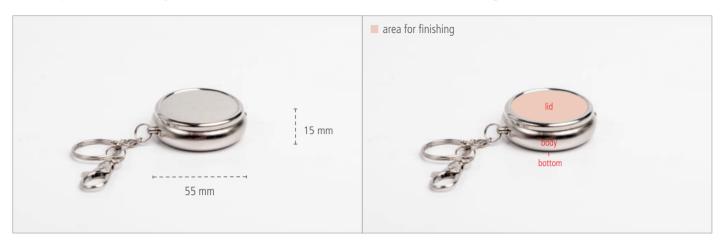

## **Metal pocket ashtray - Dimensions**

## **Areas for Finishing**

## **Metal pocket ashtray - Key Facts**

| Description           | Small metal pocket ashtray with carabiner. It can easily be attached to bags or backpacks. |                  |             |                 |          |
|-----------------------|--------------------------------------------------------------------------------------------|------------------|-------------|-----------------|----------|
| Article Number        | TA 001                                                                                     |                  |             |                 |          |
| Dimensions            | 55 mm x 15 mm                                                                              |                  |             |                 |          |
| Pcs. per packing unit | 200 Pieces                                                                                 |                  |             |                 |          |
| Finishing *           | Sticker                                                                                    | Digital Printing | 1C Printing | Laser Engraving | Stamping |
| Lid                   |                                                                                            | <b>Ø</b>         |             |                 | 8        |
| Body                  | 8                                                                                          | 8                | 8           | 8               | 8        |
| Bottom                | <b>⊘</b>                                                                                   | 8                | 8           | 8               | 8        |