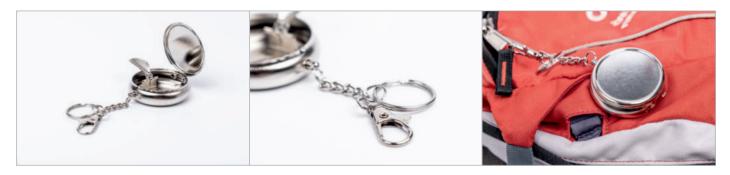

# Metal Pocket Ashtray [TA 001] - Product Data Sheet



## **Metal pocket ashtray - Dimensions**

## **Areas for Finishing**



## **Metal pocket ashtray - Detailed Viewes**



## **Metal pocket ashtray - Key Facts**

| Description           | Small metal pocket ashtray with carabiner. It can easily be attached to bags or backpacks. |                  |             |                 |          |
|-----------------------|--------------------------------------------------------------------------------------------|------------------|-------------|-----------------|----------|
| Article Number        | TA 001                                                                                     |                  |             |                 |          |
| Dimensions            | 55 mm x 15 mm                                                                              |                  |             |                 |          |
| Pcs. per packing unit | 200 Pie