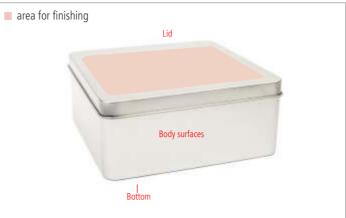

# **Areas for Finishing**

#### Tin, square - Key Facts

| Description           | Attractivly designed square tin with food safe varnish and slip lid. |                  |             |                 |          |
|-----------------------|----------------------------------------------------------------------|------------------|-------------|-----------------|----------|
| Article Number        | DSQ 140.60                                                           |                  |             |                 |          |
| Dimensions            | 140mm x 140mm x 60mm                                                 |                  |             |                 |          |
| Pcs. per packing unit | 40 Pieces                                                            |                  |             |                 |          |
| Finishing *           | Sticker                                                              | Digital Printing | 1C Printing | Laser Engraving | Stamping |
| Lid                   | <b>⊘</b>                                                             | <b>⊘</b>         | •           | <b>•</b>        | <b>⊘</b> |
| Body                  | 8                                                                    | 8                | 8           | 8               | 8        |
| Buttom                | <b>Ø</b>                                                             | 8                | 8           | 0               | 8        |