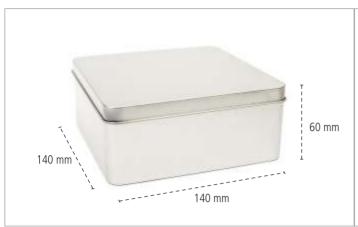

### **Tin, square - Dimensions**

#### Tin, square - Key Facts

| Description           | Attractivly designed square tin with food safe varnish and slip lid. |                  |             |                 |          |
|-----------------------|----------------------------------------------------------------------|------------------|-------------|-----------------|----------|
| Article Number        | DSQ 140.60                                                           |                  |             |                 |          |
| Dimensions            | 140mm x 140mm x 60mm                                                 |                  |             |                 |          |
| Pcs. per packing unit | 40 Pieces                                                            |                  |             |                 |          |
| Finishing *           | Sticker                                                              | Digital Printing | 1C Printing | Laser Engraving | Stamping |
| Lid                   | <b>⊘</b>                                                             | <b>⊘</b>         | •           | <b>•</b>        | <b>⊘</b> |
| Body                  | 8                                                                    | 8                | 8           | 8               | 8        |
| Buttom                | <b>Ø</b>                                                             | 8                | 8           | 0               | 8        |