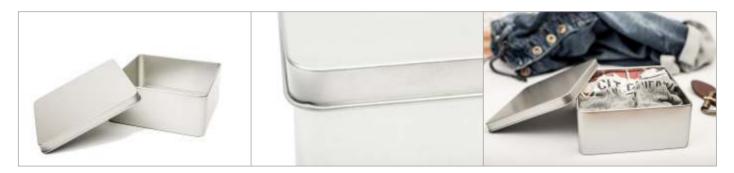

# Tin, square [DSQ 140.60] - Product Data Sheet



### **Tin, square - Dimensions**

# **Areas for Finishing**





# **Tin, square - Detailed Views**



#### Tin, square - Key Facts

| Description           | Attractivly designed square tin with food safe varnish and slip lid. |                  |             |                 |          |
|-----------------------|----------------------------------------------------------------------|------------------|-------------|-----------------|----------|
| Article Number        | DSQ 140.60                                                           |                  |             |                 |          |
| Dimensions            | 140mm x 140mm x 60mm                                                 |                  |             |                 |          |
| Pcs. per packing unit | 40 Pieces                                                            |                  |             |