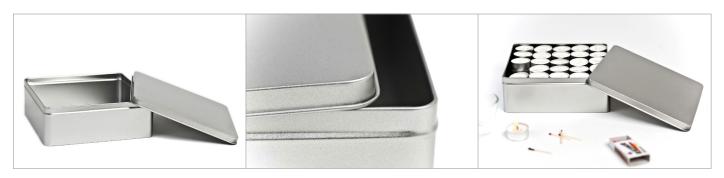

# Tin, square [DSQ 025] - Product Data Sheet

# **Tin, square - Dimensions**

#### **Areas for Decoration**



# **Tin, square - Detailed Views**



## Tin, square - Key Data

| Description           | Enough space to pack beautiful things - large square slip lid tin with nice silver surface and food-save varnish. |                  |              |                 |          |
|-----------------------|-------------------------------------------------------------------------------------------------------------------|------------------|--------------|-----------------|----------|
| Article Number        | DSQ 025                                                                                                           |                  |              |                 |          |
| Dimensions            | 195mm x 195mm x 70mm                                                                                              |