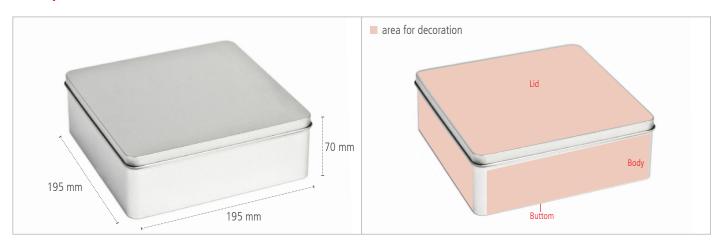

# **Tin, square - Dimensions**

#### **Areas for Decoration**

## Tin, square - Key Data

| Description           | Enough space to pack beautiful things - large square slip lid tin with nice silver surface and food-save varnish. |                  |              |                 |          |
|-----------------------|-------------------------------------------------------------------------------------------------------------------|------------------|--------------|-----------------|----------|
| Article Number        | DSQ 025                                                                                                           |                  |              |                 |          |
| Dimensions            | 195mm x 195mm x 70mm                                                                                              |                  |              |                 |          |
| Pcs. per packing unit | 10 Pieces                                                                                                         |                  |              |                 |          |
| Decoration *          | Serigraphy                                                                                                        | Digital Printing | Pad Printing | Laser Engraving | Stamping |
| Lid                   |                                                                                                                   | •                |              |                 | <b>⊘</b> |
| Body                  | 8                                                                                                                 | 8                | •            | •               | 8        |
| Buttom                | 8                                                                                                                 | 8                | <b>Ø</b>     | <b>⊘</b>        | <b>⊘</b> |