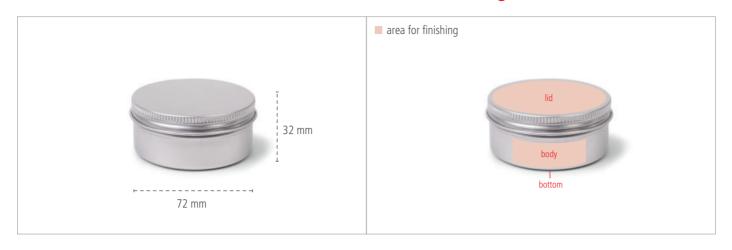

#### **Round aluminum box - Dimensions**

## **Areas for Finishing**

## Round aluminum box - Key Facts

| Description           | Round aluminium box with screw lid, food safe varnished. Very well suited as storage for various small utensils, creames, powder or gel. |          |                  |   |             |          |                 |          |          |  |
|-----------------------|------------------------------------------------------------------------------------------------------------------------------------------|----------|------------------|---|-------------|----------|-----------------|----------|----------|--|
| Article Number        | DRA 72.32                                                                                                                                |          |                  |   |             |          |                 |          |          |  |
| Dimensions            | 72 mm x 32 mm                                                                                                                            |          |                  |   |             |          |                 |          |          |  |
| Pcs. per packing unit | 100 Pieces                                                                                                                               |          |                  |   |             |          |                 |          |          |  |
| Finishing *           | Sticker                                                                                                                                  | Dig      | Digital Printing |   | 1C Printing |          | Laser Engraving |          | Stamping |  |
| Lid                   | <b>②</b>                                                                                                                                 | <b>Ø</b> |                  | 8 |             | <b>Ø</b> |                 | <b>Ø</b> |          |  |
| Body                  | •                                                                                                                                        | 8        |                  | 8 |             | <b>Ø</b> | max. 5 cm width | 8        |          |  |
| Bottom                | •                                                                                                                                        | 8        |                  | 8 |             | <b>Ø</b> |                 | 8        |          |  |