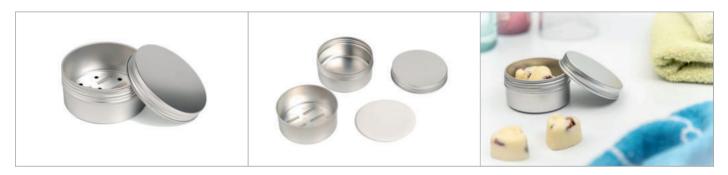

# Soap Box [DSS 060] - Product Data Sheet



## **Soap box - Dimensions**

## **Areas for Finishing**



# **Soap box - Detailed Views**



### Soap box - Key Facts

| Description           | Round aluminium box with slip lid, food safe varnished. In addition, the box has a perforated insert and is therefore perfectly suitable as a soap box. |                  |             |                 |          |
|-----------------------|---------------------------------------------------------------------------------------------------------------------------------------------------------|------------------|-------------|-----------------|----------|
| Article Number        | DSS 060                                                                                                                                                 |                  |             |                 |          |
| Dimensions            | 90 mm x 45 mm