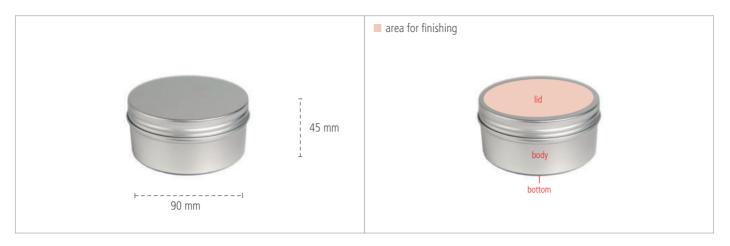

## **Soap box - Dimensions**

## **Areas for Finishing**

### Soap box - Key Facts

| Description           | Round aluminium box with slip lid, food safe varnished. In addition, the box has a perforated insert and is therefore perfectly suitable as a soap box. |                  |             |                 |          |
|-----------------------|---------------------------------------------------------------------------------------------------------------------------------------------------------|------------------|-------------|-----------------|----------|
| Article Number        | DSS 060                                                                                                                                                 |                  |             |                 |          |
| Dimensions            | 90 mm x 45 mm                                                                                                                                           |                  |             |                 |          |
| Pcs. per packing unit | 96 Pieces                                                                                                                                               |                  |             |                 |          |
| Finishing *           | Sticker                                                                                                                                                 | Digital Printing | 1C Printing | Laser Engraving | Stamping |
| Lid                   | •                                                                                                                                                       | <b>Ø</b>         | <b>⊘</b>    | <b>Ø</b>        | <b>O</b> |
| Body                  | 8                                                                                                                                                       | 8                | 8           | 8               | 8        |
| Bottom                | <b>Ø</b>                                                                                                                                                | <b>Ø</b>         | <b>Ø</b>    | <b>Ø</b>        | <b>Ø</b> |