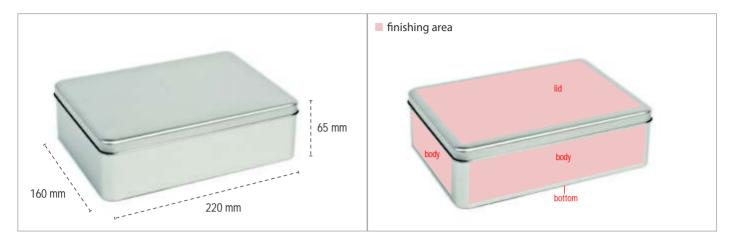

#### A5 Maxi XL - Dimensions

## Areas for Finishing

#### A5 Maxi XL - Key Facts

| Description           | When size does matter! Based on A5 Maxi, with much more capacity and a very solid hinged cover. |                  |             |                 |          |
|-----------------------|-------------------------------------------------------------------------------------------------|------------------|-------------|-----------------|----------|
| Article Number        | A5 MAXI XL                                                                                      |                  |             |                 |          |
| Dimensions            | 220mm x 160mm x 65mm                                                                            |                  |             |                 |          |
| Pcs. per packing unit | 20 Pieces                                                                                       |                  |             |                 |          |
| Finishing *           | Sticker                                                                                         | Digital Printing | 1C Printing | Laser Engraving | Stamping |
| Lid                   | <b>•</b>                                                                                        | 8                | <b>O</b>    | <b>•</b>        | <b>•</b> |
| Body                  | <b>•</b>                                                                                        | 8                | <b>~</b>    | •               | 8        |
| Bottom                | <b>S</b>                                                                                        | 8                | <b>S</b>    | <b>©</b>        | 8        |