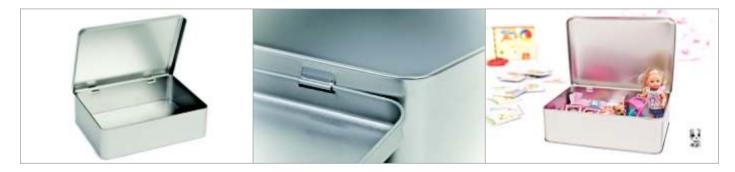

# A5 Maxi XL [A5 MAXI XL] - Product Data Sheet



#### A5 Maxi XL - Dimensions

## Areas for Finishing



## A5 Maxi XL - Detailed Views



#### A5 Maxi XL - Key Facts

| Description           | When size does matter! Based on A5 Maxi, with much more capacity and a very solid hinged cover. |                  |             |                 |          |
|-----------------------|-------------------------------------------------------------------------------------------------|------------------|-------------|-----------------|----------|
| Article Number        | A5 MAXI XL                                                                                      |                  |             |                 |          |
| Dimensions            | 220mm x 160mm x 65mm                                                                            |                  |             |                 |          |
| Pcs. per packing unit |