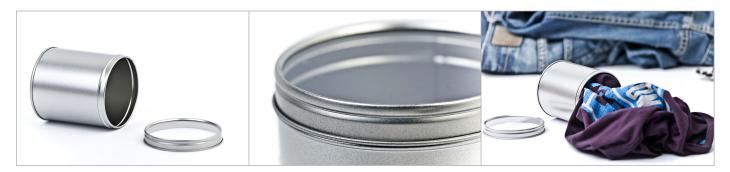

# Storage Box, round [DSR 020] - Product Data Sheet

## **Storage Box, round - Dimensions**

#### **Areas for Decoration**



### **Storage Box, round - Detailed Views**



### Storage Box, round - Key Data

| Description           | Round slip lid tin for practical storing various things, with PET viewing window. Well suited for foodstuffs because of food-save varnish. |                  |                 |                 |          |
|-----------------------|--------------------------------------------------------------------------------------------------------------------------------------------|------------------|-----------------|-----------------|----------|
| Article Number        | DSR 020                                                                                                                                    |                  |                 |                 |          |
| Dimensions            | 80mm x 90mm