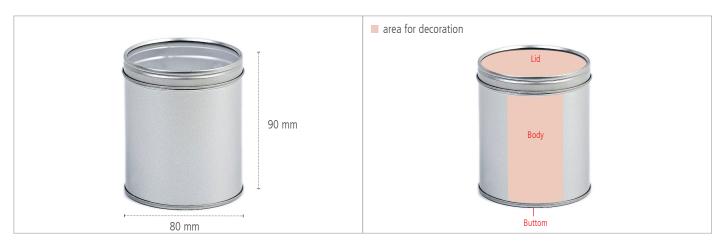

## **Storage Box, round - Dimensions**

#### **Areas for Decoration**

### Storage Box, round - Key Data

| Description           | Round slip lid tin for practical storing various things, with PET viewing window. Well suited for foodstuffs because of food-save varnish. |                  |                 |                 |          |
|-----------------------|--------------------------------------------------------------------------------------------------------------------------------------------|------------------|-----------------|-----------------|----------|
| Article Number        | DSR 020                                                                                                                                    |                  |                 |                 |          |
| Dimensions            | 80mm x 90mm                                                                                                                                |                  |                 |                 |          |
| Pcs. per packing unit | 50 Pieces                                                                                                                                  |                  |                 |                 |          |
| Decoration *          | Serigraphy                                                                                                                                 | Digital Printing | Pad Printing    | Laser Engraving | Stamping |
| Lid                   | 8                                                                                                                                          | 8                | •               | 8               | 8        |
| Body                  | 8                                                                                                                                          | 8                | max. 5 cm width | max. 5 cm width | 8        |
| Buttom                | 8                                                                                                                                          | 8                | •               | <b>⊘</b>        | 8        |