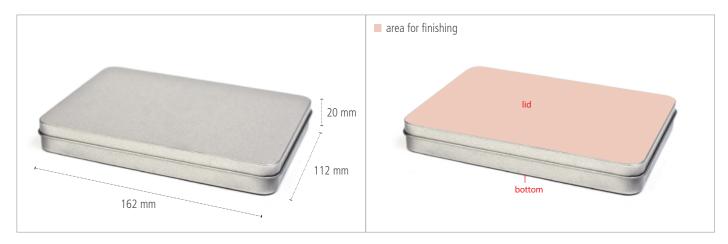

# A6 Maxi Tin [A6 MAXI] - Product Data Sheet



#### A6 Maxi Tin - Dimensions

### **Areas for Finishing**



#### A6 Maxi Tin - Detailed Views



### A6 Maxi Tin - Key Facts

| Description           | A6 sized tin with rounded cover, 20 mm filling height. Perfect for mailing cards and documents. |  |                  |  |             |  |                 |  |          |  |
|-----------------------|-------------------------------------------------------------------------------------------------|--|------------------|--|-------------|--|-----------------|--|----------|--|
| Article Number        | A6 MAXI                                                                                         |  |                  |  |             |  |                 |  |          |  |
| Dimensions            | 162 mm x 112 mm x 20 mm                                                                         |  |