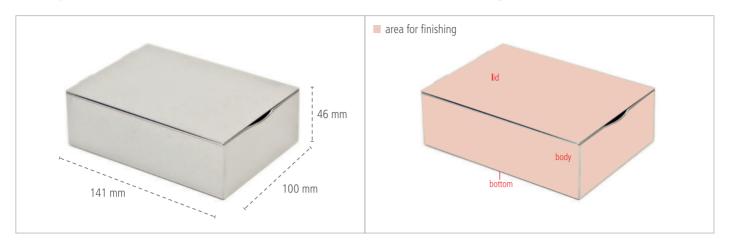

### **Luxury Box - Dimensions**

## **Areas for Finishing**

#### **Luxury Box - Key Facts**

| Description           | This beautiful luxury box impresses with its clear, rectangular design and is of excellent quality. |                  |             |                 |          |
|-----------------------|-----------------------------------------------------------------------------------------------------|------------------|-------------|-----------------|----------|
| Article Number        | DSE 100                                                                                             |                  |             |                 |          |
| Dimensions            | 141mm x 100mm x 46mm                                                                                |                  |             |                 |          |
| Pcs. per packing unit | 48 Pieces                                                                                           |                  |             |                 |          |
| Finishing *           | Sticker                                                                                             | Digital Printing | 1C Printing | Laser Engraving | Stamping |
| Lid                   | •                                                                                                   | •                | 8           | <b>②</b>        | 8        |
| Body                  | •                                                                                                   | 8                | 8           | <b>O</b>        | 8        |
| Bottom                | <b>Ø</b>                                                                                            | 8                | 8           | <b>⊘</b>        | 8        |