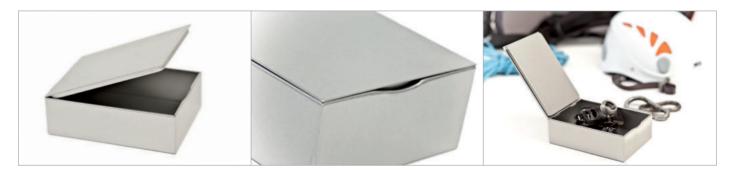

# **Luxury Box [DSE 100] - Product Data Sheet**



### **Luxury Box - Dimensions**

## **Areas for Finishing**



### **Luxury Box - Detailed Views**



#### **Luxury Box - Key Facts**

| Description           | This beautiful luxury box impresses with its clear, rectangular design and is of excellent quality. |                  |             |                 |          |
|-----------------------|-----------------------------------------------------------------------------------------------------|------------------|-------------|-----------------|----------|
| Article Number        | DSE 100                                                                                             |                  |             |                 |          |
| Dimensions            | 141mm x 100mm x 46mm                                                                                |                  |             |                 |          |
| Pcs