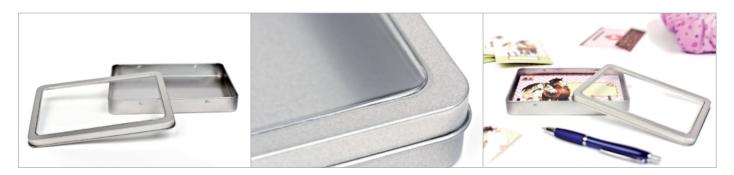

# A6 Maxi View [A6 MAXI VIEW] - Product Data Sheet



#### **A6 Maxi View - Dimensions**

# **Areas for Finishing**



#### **A6 Maxi View - Detailed Views**



## **A6 Maxi View - Key Facts**

| Description           | The beautiful Windowbox makes it possible to look every time for the content. Sliplid-Tin with a large PVC-Window. The rounded lid and the nice surface show the high quality of this product. |                  |             |                 |          |
|-----------------------|------------------------------------------------------------------------------------------------------------------------------------------------------------------------------------------------|------------------|-------------|-----------------|----------|
| Article Number        | A6 MAXI VIEW