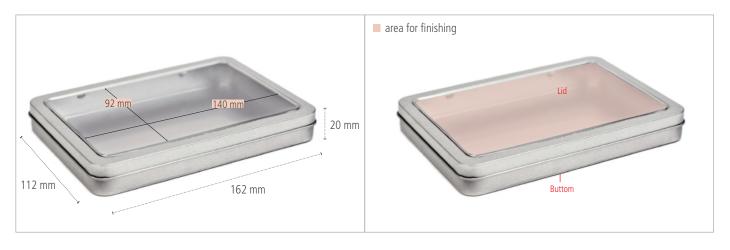

#### **A6 Maxi View - Dimensions**

# **Areas for Finishing**

## **A6 Maxi View - Key Facts**

| Description           | The beautiful Windowbox makes it possible to look every time for the content. Sliplid-Tin with a large PVC-Window. The rounded lid and the nice surface show the high quality of this product. |                  |             |                 |          |
|-----------------------|------------------------------------------------------------------------------------------------------------------------------------------------------------------------------------------------|------------------|-------------|-----------------|----------|
| Article Number        | A6 MAXI VIEW                                                                                                                                                                                   |                  |             |                 |          |
| Dimensions            | 162 mm x 112 mm x 20 mm                                                                                                                                                                        |                  |             |                 |          |
| Pcs. per packing unit | 80 Pieces                                                                                                                                                                                      |                  |             |                 |          |
| Finishing *           | Sticker                                                                                                                                                                                        | Digital Printing | 1C Printing | Laser Engraving | Stamping |
| Lid                   | 8                                                                                                                                                                                              | 8                | <b>Ø</b>    | 8               | 8        |
| Body                  | 8                                                                                                                                                                                              | 8                | 8           | 8               | 8        |
| Buttom                | <b>Ø</b>                                                                                                                                                                                       | <b>⊘</b>         | <b>Ø</b>    | •               | <b>Ø</b> |