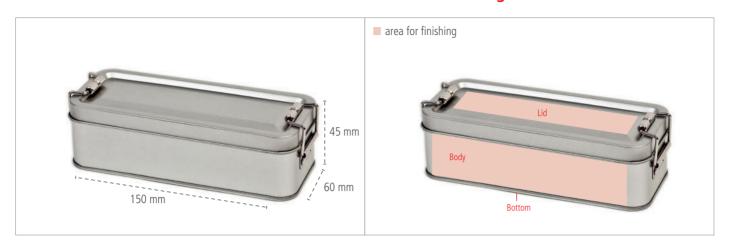

#### **Safebox - Dimensions**

## **Areas for Finishing**

## **Safebox - Key Facts**

| Description           | This little box is really an eye-catcher! Tin with slip lid and swing stopper, very well suited for packing valuable things |                  |             |                 |          |
|-----------------------|-----------------------------------------------------------------------------------------------------------------------------|------------------|-------------|-----------------|----------|
| Article Number        | DSE 012                                                                                                                     |                  |             |                 |          |
| Dimensions            | 150 mm x 60 mm x 45 mm                                                                                                      |                  |             |                 |          |
| Pcs. per packing unit | 50 Pieces                                                                                                                   |                  |             |                 |          |
| Finishing *           | Sticker                                                                                                                     | Digital Printing | 1C Printing | Laser Engraving | Stamping |
| Lid                   | •                                                                                                                           | •                |             |                 | <b>Ø</b> |
| Body                  | •                                                                                                                           | 8                | •           | <b>Ø</b>        | 8        |
| Bottom                | •                                                                                                                           | 8                | <b>Ø</b>    | <b>Ø</b>        | <b>Ø</b> |