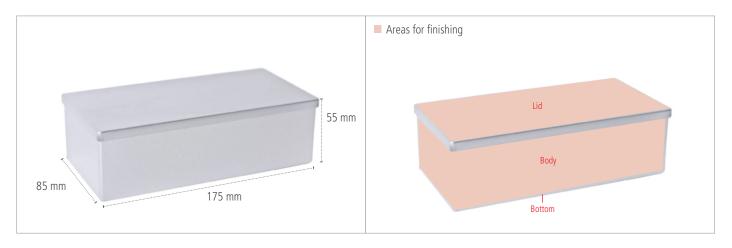

#### **Gift Box - Dimensions**

## **Areas for Finishing**

## **Gift Box - Key Facts**

| Description           | Rectangular tin box with slip lid. |                  |             |                          |        |        |
|-----------------------|------------------------------------|------------------|-------------|--------------------------|--------|--------|
| Article Number        | DSE 082                            |                  |             |                          |        |        |
| Dimensions            | 175 mm x 85 mm x 55 mm             |                  |             |                          | Volume | 820 ml |
| Pcs. per packing unit | 56 Pieces                          |                  |             |                          |        |        |
| Finishing *           | Sticker                            | Digital Printing | 1C Printing | Laser Engraving Stamping |        | oing   |
| Lid                   | •                                  |                  |             | <b>Ø</b>                 |        |        |
| Body                  | •                                  | 8                | •           | <b>Ø</b>                 | 8      |        |
| Bottom                | •                                  | 8                | <b>Ø</b>    | <b>Ø</b>                 | 8      |        |