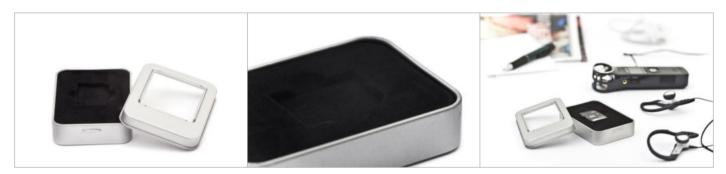

# SD Card Packaging [SDK 005] - Product Data Sheet



## **SD Card Packaging - Dimensions**

## **Areas for Finishing**



## **SD Card Packaging - Detailed Views**



## **SD Card Packaging - Key Facts**

| Description           | High quality package for SD-cards with viewing window and velvet-covered tray for secure hold of the SD-card |                  |             |                 |                                   |
|-----------------------|--------------------------------------------------------------------------------------------------------------|------------------|-------------|-----------------|-----------------------------------|
| Article Number        | SDK 005                                                                                                      |                  |             |                 |                                   |
| Dimensions            | 86mm x 58mm x 17mm