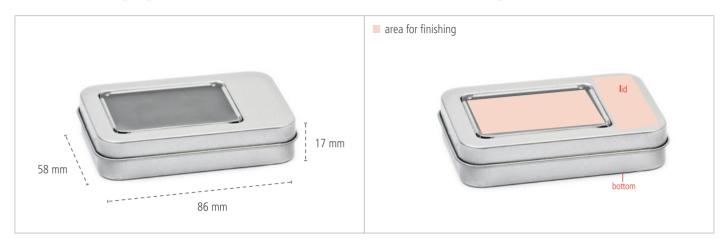

## **SD Card Packaging - Dimensions**

## **Areas for Finishing**

## **SD Card Packaging - Key Facts**

| Description           | High quality package for SD-cards with viewing window and velvet-covered tray for secure hold of the SD-card |                  |             |                 |                                   |
|-----------------------|--------------------------------------------------------------------------------------------------------------|------------------|-------------|-----------------|-----------------------------------|
| Article Number        | SDK 005                                                                                                      |                  |             |                 |                                   |
| Dimensions            | 86mm x 58mm x 17mm                                                                                           |                  |             |                 |                                   |
| Pcs. per packing unit | 100 Pieces                                                                                                   |                  |             |                 |                                   |
| Finishing *           | Sticker                                                                                                      | Digital Printing | 1C Printing | Laser Engraving | Stamping                          |
| Lid                   | <b>⊘</b>                                                                                                     | 8                | <b>⊘</b>    | <b>Ø</b>        | 8                                 |
| Body                  | 8                                                                                                            | 8                | ⊗           | 8               | 8                                 |
| Bottom                | <b>•</b>                                                                                                     | <b>Ø</b>         | <b>②</b>    | <b>O</b>        | Extra charge, need to remove tray |