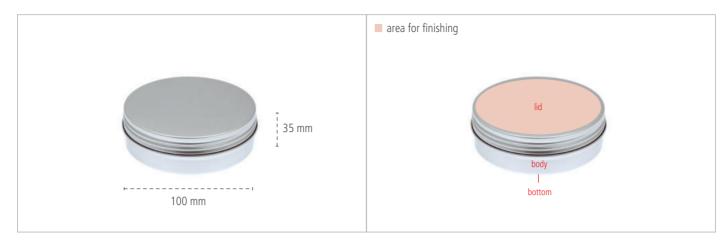

## **Round aluminum box - Dimensions**

#### **Areas for Finishing**

### **Round aluminum box - Key Facts**

| Description           | Round aluminium box with screw lid, food safe varnished. Very well suited for storaging various small utensils, creames etc. |  |                  |  |             |  |                 |  |          |  |
|-----------------------|------------------------------------------------------------------------------------------------------------------------------|--|------------------|--|-------------|--|-----------------|--|----------|--|
| Article Number        | DRA 100.35                                                                                                                   |  |                  |  |             |  |                 |  |          |  |
| Dimensions            | 100 mm x 35 mm                                                                                                               |  |                  |  |             |  |                 |  |          |  |
| Pcs. per packing unit | 90 Pieces                                                                                                                    |  |                  |  |             |  |                 |  |          |  |
| Finishing *           | Sticker                                                                                                                      |  | Digital Printing |  | 1C Printing |  | Laser Engraving |  | Stamping |  |
| Lid                   | 0                                                                                                                            |  | 0                |  | ⊗           |  | 0               |  | 0        |  |
| Body                  | 8                                                                                                                            |  | ⊗                |  | ⊗           |  | ⊗               |  | ⊗        |  |
| Bottom                | 0                                                                                                                            |  | 8                |  | 8           |  | 0               |  | ⊗        |  |