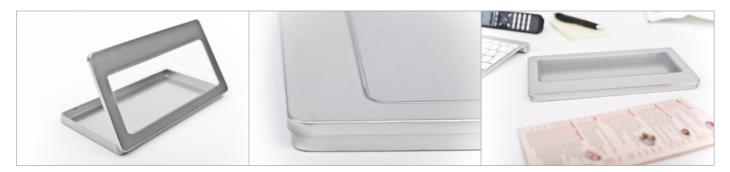

# **DIN Long View Tin [DLV] - Product Data Sheet**



### **DIN Long View Tin - Dimensions**

# **Areas for Finishing**



## **DIN Long View Tin - Detailed Views**



# **DIN Long View Tin - Key Facts**

| Description           | Nice tin with a generous PET window for all Documents in DIN Long Format. Very practical with hinged cover. |  |                  |  |             |  |                 |  |          |  |
|-----------------------|-------------------------------------------------------------------------------------------------------------|--|------------------|--|-------------|--|-----------------|--|----------|--|
| Article Number        | DLV                                                                                                         |  |                  |  |             |  |                 |  |          |  |
| Dimensions            | 225mm x 115mm x 10mm