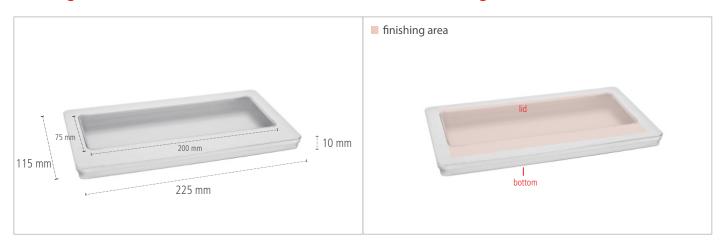

# **DIN Long View Tin [DLV] - Product Data Sheet**



### **DIN Long View Tin - Dimensions**

# **Areas for Finishing**



## **DIN Long View Tin - Detailed Views**



# **DIN Long View Tin - Key Facts**

| Description           | Nice tin with a generous PET window for all Documents in DIN Long Format. Very practical with hinged cover. |  |                  |  |             |  |                 |  |          |  |
|-----------------------|-------------------------------------------------------------------------------------------------------------|--|------------------|--|-------------|--|-----------------|--|----------|--|
| Article Number        | DLV                                                                                                         |  |                  |  |             |  |                 |  |          |  |
| Dimensions            | 225mm x 115mm x 10mm