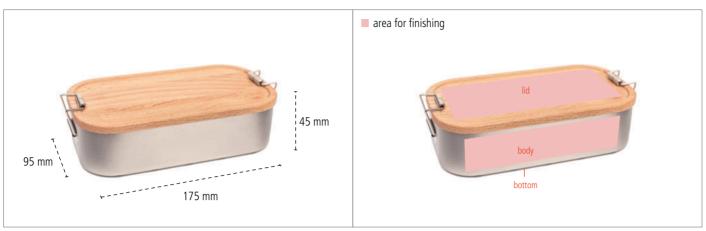

### **CameleonPack Classic Waldsnack - Dimensions**

# **Areas for Finishing**

## **CameleonPack Classic Waldsnack - Key Facts**

| Description          | Functional and stylish Lunchbox for all ocasions! The special beech-wood lid can also be used as a cutting board. Closure with hinges, shiny silver finished and food save varnished. |  |                  |  |            |  |                 |  |        |                   |           |  |
|----------------------|---------------------------------------------------------------------------------------------------------------------------------------------------------------------------------------|--|------------------|--|------------|--|-----------------|--|--------|-------------------|-----------|--|
| Article Number       | LB BU 05                                                                                                                                                                              |  |                  |  |            |  |                 |  |        |                   |           |  |
| Dimensions           | 175 mm x 95 mm x 45 mm                                                                                                                                                                |  |                  |  |            |  |                 |  | Volume |                   | 700 ml    |  |
| Pcs. perpacking unit | 30 Pieces                                                                                                                                                                             |  |                  |  |            |  |                 |  |        |                   |           |  |
| Finishing *          | Sticker                                                                                                                                                                               |  | Digital Printing |  | 1CPrinting |  | Laser Engraving |  | ng     | Stamp/Brand stamp |           |  |
| Lid                  | 8                                                                                                                                                                                     |  | 8                |  | 8          |  | <b>Ø</b>        |  |        | 8                 | on demand |  |
| Body                 | 8                                                                                                                                                                                     |  | 8                |  | 8          |  | 8               |  |        | 8                 |           |  |
| Bottom               | 8                                                                                                                                                                                     |  | 8                |  | 8          |  | 8               |  |        | 8                 |           |  |