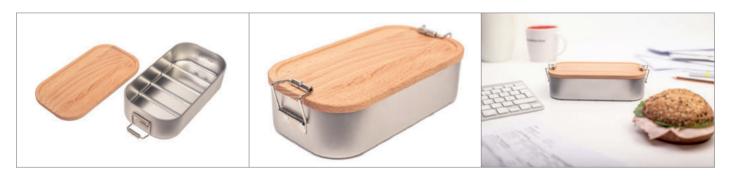

# CameleonPack Classic Waldsnack [LB BU 05] Product Data Sheet



### **CameleonPack Classic Waldsnack - Dimensions**

# **Areas for Finishing**



#### CameleonPack Classic Waldsnack - Detailed Views



## **CameleonPack Classic Waldsnack - Key Facts**

| Description          | Functional and stylish Lunchbox for all ocasions! The special beech-wood lid can also be used as a cutting board. Closure with hinges, shiny silver finished and food save varnished. |  |                  |  |            |  |                 |  |        |                   |           |  |
|----------------------|---------------------------------------------------------------------------------------------------------------------------------------------------------------------------------------|--|------------------|--|------------|--|-----------------|--|--------|-------------------|-----------|--|
| Article Number       | LB BU 05