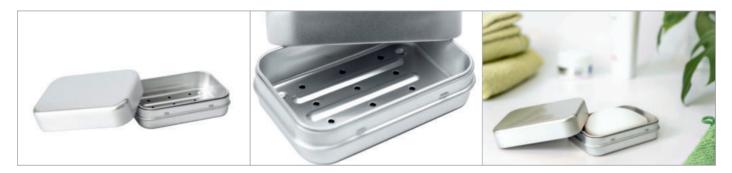

## **Soap box - Detailed Views**

#### Soap box - Key Facts

| Description           | Rectangular aluminium box with slip lid, food safe varnished. In addition, the box has a perforated insert and is therefore perfectly suitable as a soap box. |                  |             |                 |          |
|-----------------------|---------------------------------------------------------------------------------------------------------------------------------------------------------------|------------------|-------------|-----------------|----------|
| Article Number        | DSS 025                                                                                                                                                       |                  |             |                 |          |
| Dimensions            | 100 mm x 70 mm x 35 mm                                                                                                                                        |                  |             |                 |          |
| Pcs. per packing unit | 100 Stück                                                                                                                                                     |                  |             |                 |          |
| Finishing *           | Sticker                                                                                                                                                       | Digital Printing | 1C Printing | Laser Engraving | Stamping |
| Lid                   | •                                                                                                                                                             | <b>⊘</b>         | <b>Ø</b>    | •               | •        |
| Body                  | 8                                                                                                                                                             | 8                | 8           | 8               | 8        |
| Bottom                | <b>⊘</b>                                                                                                                                                      | <b>Ø</b>         | <b>Ø</b>    | <b>⊘</b>        | •        |