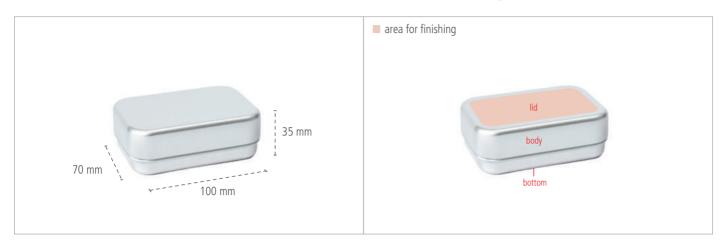

## **Soap box - Dimensions**

## **Areas for Finishing**

#### Soap box - Key Facts

| Description           | Rectangular aluminium box with slip lid, food safe varnished. In addition, the box has a perforated insert and is therefore perfectly suitable as a soap box. |                  |             |                 |          |
|-----------------------|---------------------------------------------------------------------------------------------------------------------------------------------------------------|------------------|-------------|-----------------|----------|
| Article Number        | DSS 025                                                                                                                                                       |                  |             |                 |          |
| Dimensions            | 100 mm x 70 mm x 35 mm                                                                                                                                        |                  |             |                 |          |
| Pcs. per packing unit | 100 Stück                                                                                                                                                     |                  |             |                 |          |
| Finishing *           | Sticker                                                                                                                                                       | Digital Printing | 1C Printing | Laser Engraving | Stamping |
| Lid                   | •                                                                                                                                                             | <b>⊘</b>         | <b>Ø</b>    | •               | •        |
| Body                  | 8                                                                                                                                                             | 8                | 8           | 8               | 8        |
| Bottom                | <b>⊘</b>                                                                                                                                                      | <b>Ø</b>         | <b>Ø</b>    | <b>⊘</b>        | •        |