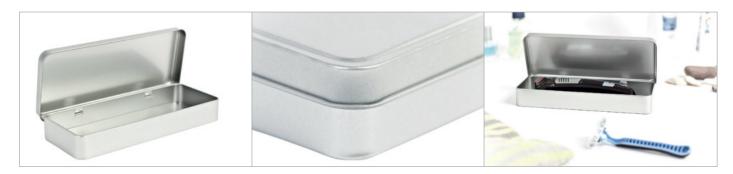

# Tin, rectangular [DSE 084] - Product Data Sheet



# **Tin, rectangular - Dimensions**

# **Areas for Finishing**



### **Tin, rectangular - Detailed Views**



# Tin, rectangular - Key Facts

| Description           | The perfect stackable tin box for your hobby and handicraft work. |                  |             |                          |          |        |
|-----------------------|-------------------------------------------------------------------|------------------|-------------|--------------------------|----------|--------|
| Article Number        | DSE 084                                                           |                  |             |                          |          |        |
| Dimensions            | 198 mm x 80 mm x 25 mm                                            |                  |             |                          | Volume   | 396 ml |
| Pcs. per packing unit | 60 Stück