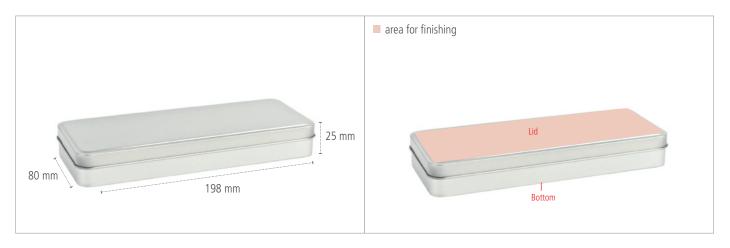

# **Tin, rectangular - Dimensions**

# **Areas for Finishing**

# Tin, rectangular - Key Facts

| Description           | The perfect stackable tin box for your hobby and handicraft work. |                  |             |                          |          |        |
|-----------------------|-------------------------------------------------------------------|------------------|-------------|--------------------------|----------|--------|
| Article Number        | DSE 084                                                           |                  |             |                          |          |        |
| Dimensions            | 198 mm x 80 mm x 25 mm                                            |                  |             |                          | Volume   | 396 ml |
| Pcs. per packing unit | 60 Stück                                                          |                  |             |                          |          |        |
| Finishing *           | Sticker                                                           | Digital Printing | 1C Printing | Laser Engraving Stamping |          | oing   |
| Lid                   | •                                                                 |                  |             | <b>Ø</b>                 |          |        |
| Body                  | ⊗                                                                 | 8                | 8           | 8                        | 8        |        |
| Bottom                | <b>⊘</b>                                                          | 8                | <b>Ø</b>    | •                        | <b>Ø</b> |        |