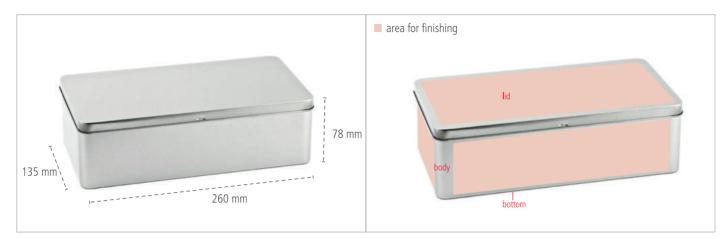

#### **Cake Box - Dimensions**

### **Areas for Finishing**

#### **Cake Box - Key Facts**

| Description           | The cake box - perfectly suited for packaging the especial cake "Dresdner Stollen" with size of 750 g. |                  |             |                 |          |
|-----------------------|--------------------------------------------------------------------------------------------------------|------------------|-------------|-----------------|----------|
| Article Number        | DSE 030                                                                                                |                  |             |                 |          |
| Dimensions            | 260mm x 135mm x 78mm                                                                                   |                  |             |                 |          |
| Pcs. per packing unit | 30 Pieces                                                                                              |                  |             |                 |          |
| Finishing *           | Sticker                                                                                                | Digital Printing | 1C Printing | Laser Engraving | Stamping |
| Lid                   | <b>I</b>                                                                                               |                  | <b>O</b>    | •               | <b>O</b> |
| Body                  | <b>•</b>                                                                                               | 8                | •           | •               | 8        |
| Bottom                | •                                                                                                      | 8                | <b>S</b>    | •               | <b>S</b> |