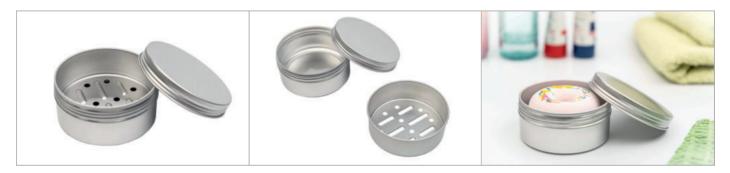

# **Soap box - Detailed Views**

### Soap box - Key Facts

| Description           | Round aluminium box with slip lid, food safe varnished. In addition, the box has a perforated insert and is therefore perfectly suitable as a soap box. |                  |             |                 |          |
|-----------------------|---------------------------------------------------------------------------------------------------------------------------------------------------------|------------------|-------------|-----------------|----------|
| Article Number        | DSS 055                                                                                                                                                 |                  |             |                 |          |
| Dimensions            | 80 mm x 38 mm                                                                                                                                           |                  |             |                 |          |
| Pcs. per packing unit | 96 Pieces                                                                                                                                               |                  |             |                 |          |
| Finishing *           | Sticker                                                                                                                                                 | Digital Printing | 1C Printing | Laser Engraving | Stamping |
| Lid                   | •                                                                                                                                                       | •                |             | <b>Ø</b>        | <b>Ø</b> |
| Body                  | 8                                                                                                                                                       | 8                | 8           | 8               | 8        |
| Bottom                | •                                                                                                                                                       | <b>⊘</b>         | <b>Ø</b>    | <b>⊘</b>        | <b>⊘</b> |