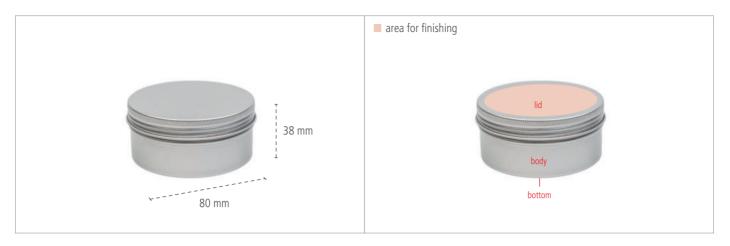

# **Soap box - Dimensions**

# **Areas for Finishing**

### Soap box - Key Facts

| Description           | Round aluminium box with slip lid, food safe varnished. In addition, the box has a perforated insert and is therefore perfectly suitable as a soap box. |                  |             |                 |          |
|-----------------------|---------------------------------------------------------------------------------------------------------------------------------------------------------|------------------|-------------|-----------------|----------|
| Article Number        | DSS 055                                                                                                                                                 |                  |             |                 |          |
| Dimensions            | 80 mm x 38 mm                                                                                                                                           |                  |             |                 |          |
| Pcs. per packing unit | 96 Pieces                                                                                                                                               |                  |             |                 |          |
| Finishing *           | Sticker                                                                                                                                                 | Digital Printing | 1C Printing | Laser Engraving | Stamping |
| Lid                   | •                                                                                                                                                       | •                |             | <b>Ø</b>        | <b>Ø</b> |
| Body                  | 8                                                                                                                                                       | 8                | 8           | 8               | 8        |
| Bottom                | •                                                                                                                                                       | <b>⊘</b>         | <b>Ø</b>    | <b>⊘</b>        | <b>⊘</b> |