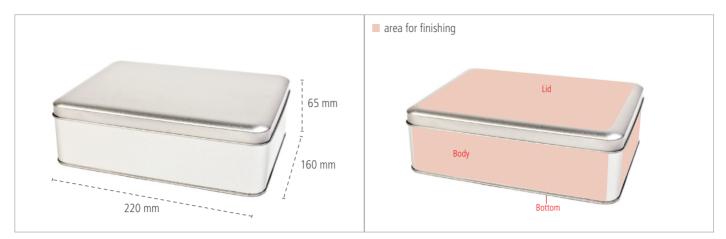

# Bisquits Box [DSE 091] - Product Data Sheet



#### **Bisquits Box - Dimensions**

#### **Areas for Finishing**



## **Bisquits Box - Detailed Views**



#### **Bisquits Box - Key Facts**

| Description           | When size does matter! Based on A5 Maxi, with hinged lid. |                  |             |                 |          |
|-----------------------|-----------------------------------------------------------|------------------|-------------|-----------------|----------|
| Article Number        | DSE 091                                                   |                  |             |                 |          |
| Dimensions            | 220 mm x 160 mm x 65 mm                                   |                  |             |                 |          |
| Pcs. per packing unit | 20 Pieces                                                 |                  |             |