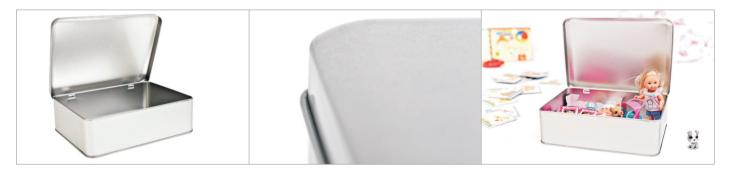

# Bisquits Box [DSE 091] - Product Data Sheet



#### **Bisquits Box - Dimensions**

#### **Areas for Finishing**



## **Bisquits Box - Detailed Views**



#### **Bisquits Box - Key Facts**

| Description           | When size does matter! Based on A5 Maxi, with hinged lid. |                  |             |                 |          |
|-----------------------|-----------------------------------------------------------|------------------|-------------|-----------------|----------|
| Article Number        | DSE 091                                                   |                  |             |                 |          |
| Dimensions            | 220 mm x 160 mm x 65 mm                                   |                  |             |                 |          |
| Pcs. per packing unit | 20 Pieces                                                 |                  |             |                 |          |
| Finishing *