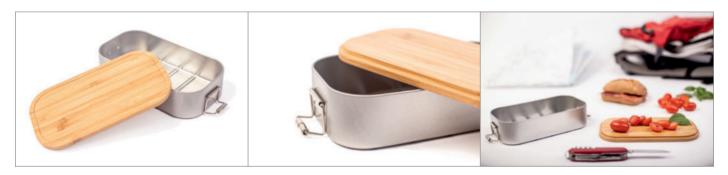

# CameleonPack Classic Junglesnack [LB BA 05] Product Data Sheet



## **CameleonPack Classic Junglesnack - Dimensions**

## **Areas for Finishing**



# **CameleonPack Classic Junglesnack - Detailed Views**



## CameleonPack Classic Junglesnack - Key Facts

| Description          | Functional and attractive Lunchbox for all ocasions! The special bamboo lid can also be used as a cutting board. Shiny silver finished and food save varnished. |                  |            |               |      |                   |           |
|----------------------|-----------------------------------------------------------------------------------------------------------------------------------------------------------------|------------------|------------|---------------|------|-------------------|-----------|
| Article Number       | LB BA 05                                                                                                                                                        |