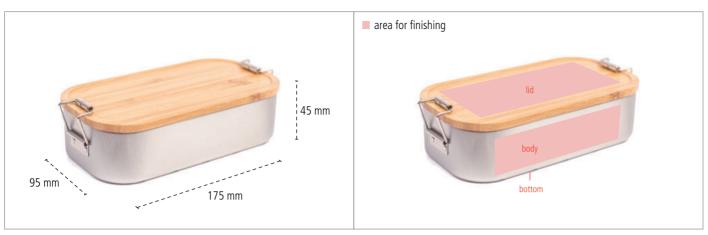

## **CameleonPack Classic Junglesnack - Dimensions**

## **Areas for Finishing**

## CameleonPack Classic Junglesnack - Key Facts

| Description          | Functional and attractive Lunchbox for all ocasions! The special bamboo lid can also be used as a cutting board. Shiny silver finished and food save varnished. |                  |            |               |      |                   |           |
|----------------------|-----------------------------------------------------------------------------------------------------------------------------------------------------------------|------------------|------------|---------------|------|-------------------|-----------|
| Article Number       | LB BA 05                                                                                                                                                        |                  |            |               |      |                   |           |
| Dimensions           | 175 mm x 95 mm x 45 mm                                                                                                                                          |                  |            |               |      | ne                | 700 ml    |
| Pcs. perpacking unit | 30 Pieces                                                                                                                                                       |                  |            |               |      |                   |           |
| Finishing *          | Sticker                                                                                                                                                         | Digital Printing | 1CPrinting | Laser Engravi | ng S | Stamp/Brand stamp |           |
| Lid                  | 8                                                                                                                                                               | 8                | 8          | <b>Ø</b>      | •    | 3                 | on demand |
| Body                 | 8                                                                                                                                                               | 8                | 8          | 8             | •    | 3                 |           |
| Bottom               | 8                                                                                                                                                               | 8                | 8          | 8             | 6    | 3                 |           |