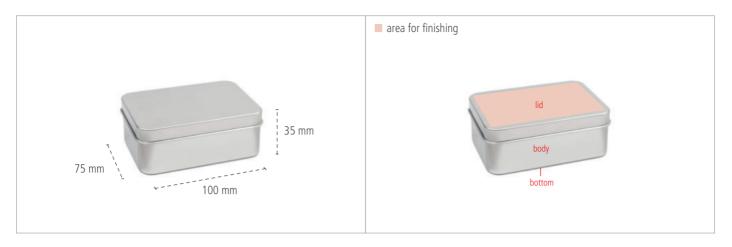

# **Soap box - Dimensions**

# **Areas for Finishing**

### Soap box - Key Facts

| Description           | Rectangular aluminium box with slip lid, food safe varnished. In addition, the box has a perforated insert and is therefore perfectly suitable as a soap box. |        |             |             |                 |          |  |
|-----------------------|---------------------------------------------------------------------------------------------------------------------------------------------------------------|--------|-------------|-------------|-----------------|----------|--|
| Article Number        | DSS 020                                                                                                                                                       |        |             |             |                 |          |  |
| Dimensions            | 100 mm x 75 mm x 35 mm                                                                                                                                        |        |             |             |                 |          |  |
| Pcs. per packing unit | 100 Stück                                                                                                                                                     |        |             |             |                 |          |  |
| Finishing *           | Sticker                                                                                                                                                       | Digita | al Printing | 1C Printing | Laser Engraving | Stamping |  |
| Lid                   | •                                                                                                                                                             | •      |             | •           | <b>⊘</b>        | •        |  |
| Body                  | 8                                                                                                                                                             | 8      |             | 8           | 8               | 8        |  |
| Bottom                | <b>⊘</b>                                                                                                                                                      | •      |             | <b>⊘</b>    | <b>Ø</b>        | •        |  |