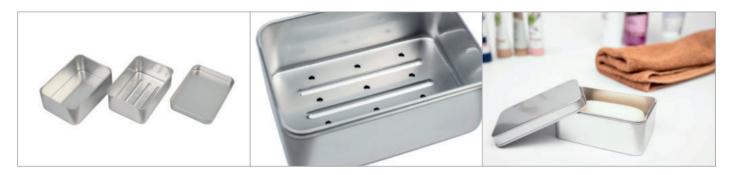

# **Soap box - Detailed Views**

### Soap box - Key Facts

| Description           | Rectangular aluminium box with slip lid, food safe varnished. In addition, the box has a perforated insert and is therefore perfectly suitable as a soap box. |        |             |             |                 |          |  |
|-----------------------|---------------------------------------------------------------------------------------------------------------------------------------------------------------|--------|-------------|-------------|-----------------|----------|--|
| Article Number        | DSS 020                                                                                                                                                       |        |             |             |                 |          |  |
| Dimensions            | 100 mm x 75 mm x 35 mm                                                                                                                                        |        |             |             |                 |          |  |
| Pcs. per packing unit | 100 Stück                                                                                                                                                     |        |             |             |                 |          |  |
| Finishing *           | Sticker                                                                                                                                                       | Digita | al Printing | 1C Printing | Laser Engraving | Stamping |  |
| Lid                   | •                                                                                                                                                             | •      |             | •           | <b>⊘</b>        | •        |  |
| Body                  | 8                                                                                                                                                             | 8      |             | 8           | 8               | 8        |  |
| Bottom                | <b>⊘</b>                                                                                                                                                      | •      |             | <b>⊘</b>    | <b>Ø</b>        | •        |  |