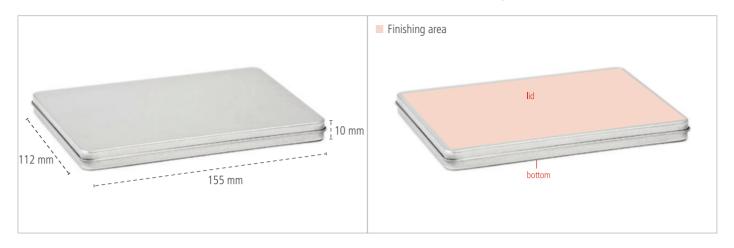

# A6Tin [A6] - Product Data Sheet



# **A6Tin - Dimensions**

# **Areas for Finishing**



#### **A6Tin - Detailed Views**



# **A6Tin - Key Facts**

| Description           | DIN A6 tin with beautiful silver matt finish, 10 mm filling height, for storing and mailing documents in this format |  |                  |           |                  |              |
|-----------------------|----------------------------------------------------------------------------------------------------------------------|--|------------------|-----------|------------------|--------------|
| Article Number        | A 6                                                                                                                  |  |                  |           |                  |              |
| Dimensions            | 155mm x 112mm x 10mm