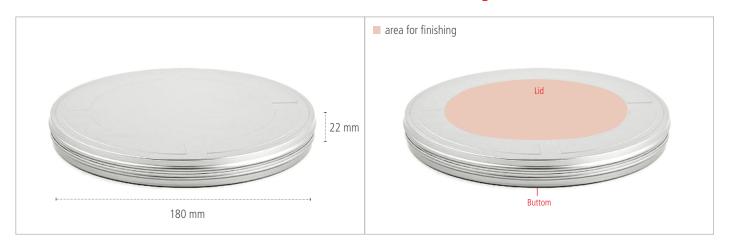

#### **Film Tin Box Medium - Dimensions**

## **Areas for Finishing**

## Film Tin Box Medium - Key Facts

| Description           | Silver finished film tin box with original embossing. |                       |             |                 |          |
|-----------------------|-------------------------------------------------------|-----------------------|-------------|-----------------|----------|
| Article Number        | FD 010                                                |                       |             |                 |          |
| Dimensions            | 180mm x 22mm                                          |                       |             |                 |          |
| Pcs. per packing unit | 40 Pieces                                             |                       |             |                 |          |
| Finishing *           | Sticker                                               | Digital Printing      | 1C Printing | Laser Engraving | Stamping |
| Lid                   |                                                       |                       |             | <b>⊘</b>        |          |
| Body                  | 8                                                     | 8                     | 8           | 8               | 8        |
| Buttom                | <b>Ø</b>                                              | <b>⊘</b> max Ø 125 mm | <b>Ø</b>    | <b>⊘</b>        | •        |