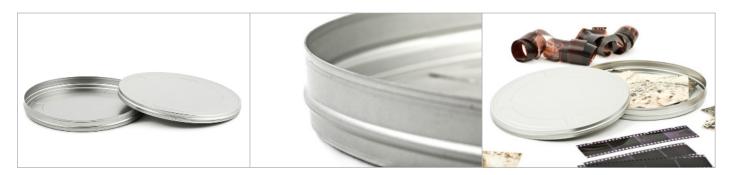

# Film Tin Box Medium [FD 010] - Product Data Sheet



#### **Film Tin Box Medium - Dimensions**

## **Areas for Finishing**



#### Film Tin Box Medium - Detailed Views



## Film Tin Box Medium - Key Facts

| Description           | Silver finished film tin box with original embossing. |                       |             |                 |          |
|-----------------------|-------------------------------------------------------|-----------------------|-------------|-----------------|----------|
| Article Number        | FD 010                                                |                       |             |                 |          |
| Dimensions            | 180mm x 22mm                                          |                       |             |                 |          |
| Pcs. per packing unit | 40 Pieces                                             |                       |             |                 |          |
| Finishing *